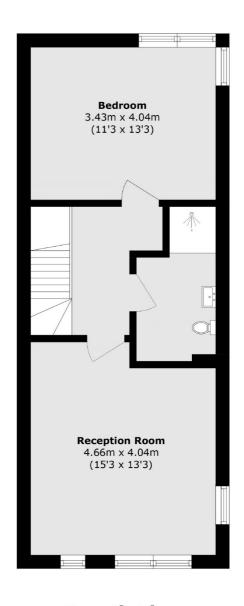

## Homerton Row, E9 £575,000

A two bedroom duplex pub conversion measuring just shy of 900 sq ft. Converted in 2018 the property is modern throughout and has a separate kitchen with room to dine, two bathrooms, Juliet balconies and triple aspect due to its corner positioning. The building also benefits from having communal solar panels.

## **Features**

Two Double Bedrooms
Two Bathrooms
Duplex
Pub Conversion
Over 895 sq ft
Chatsworth Road

**Fourth Floor** 

Total area (approx.): 83.4 sq. m (897.7 sq. ft)