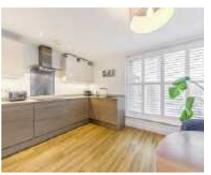

## Homerton Row, E9 £575,000

A two bedroom duplex pub conversion measuring just shy of 900 sq ft. Converted in 2018 the property is modern throughout and has a separate kitchen with room to dine, two bathrooms, Juliet balconies and triple aspect due to its corner positioning. The building also benefits from having communal solar panels.

## **Features**

Two Double Bedrooms
Two Bathrooms
Duplex
Pub Conversion
Over 895 sq ft
Chatsworth Road