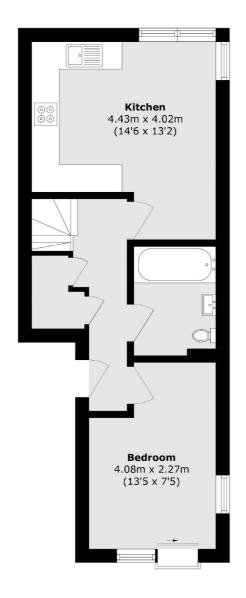

## Homerton Row, E9 £575,000

A two bedroom duplex pub conversion measuring just shy of 900 sq ft. Converted in 2018 the property is modern throughout and has a separate kitchen with room to dine, two bathrooms, Juliet balconies and triple aspect due to its corner positioning. The building also benefits from having communal solar panels.

## **Features**

Two Double Bedrooms
Two Bathrooms
Duplex
Pub Conversion
Over 895 sq ft
Chatsworth Road

**Fourth Floor** 

Total area (approx.): 83.4 sq. m (897.7 sq. ft)