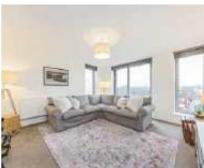

## Homerton Row, E9 £575,000

A two bedroom duplex pub conversion measuring just shy of 900 sq ft. Converted in 2018 the property is modern throughout and has a separate kitchen with room to dine, two bathrooms, Juliet balconies and triple aspect due to its corner positioning. The building also benefits from having communal solar panels.