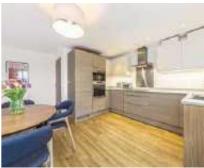

## Homerton Row, E9 £575,000

A two bedroom duplex pub conversion measuring just shy of 900 sq ft. Converted in 2018 the property is modern throughout and has a separate kitchen with room to dine, two bathrooms, Juliet balconies and triple aspect due to its corner positioning. The building also benefits from having communal solar panels.

## **Features**

Two Double Bedrooms
Two Bathrooms
Duplex
Pub Conversion
Over 895 sq ft
Chatsworth Road