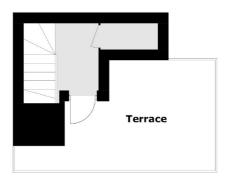

The property has plenty of storage and underfloor heating throughout. The private roof terrace offers amazing roof top views and benefits from a 360 degree aspect.

Sylvester Road is a no through road only 150 yards from Hackney Central and Hackney Downs Overground Stations offering excellent transport links across the City. There is a variety of high street shops, cafes and restaurants on your doorstep and the famous Hackney Empire and Town Hall are only 100 yards. London Fields Park & Lido and weekend market are also half a mile away.

## **Third Floor**

**Ground Floor** 

**Second Floor** 

**Lower Ground Floor** 

**First Floor** 

Total area (approx.): 116.0 sq. m (1,248.6 sq. ft) Terrace: 13.1 sq. m (141.0 sq. ft)

020 7067 2420