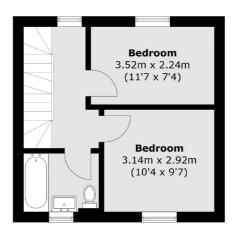

Across the ground and lower ground floors is a modern kitchen with built in appliances and room to dine. There is a spacious living room with bespoke glass floor and balustrade and an additional W/C.

On the first floor is the principal bedroom with modern en-suite and walk-in shower. Upstairs there are two double bedrooms and family bathroom.

## **Third Floor**

**Ground Floor** 

**Second Floor** 

**Lower Ground Floor** 

**First Floor** 

Total area (approx.): 116.0 sq. m (1,248.6 sq. ft) Terrace: 13.1 sq. m (141.0 sq. ft)

020 7067 2420