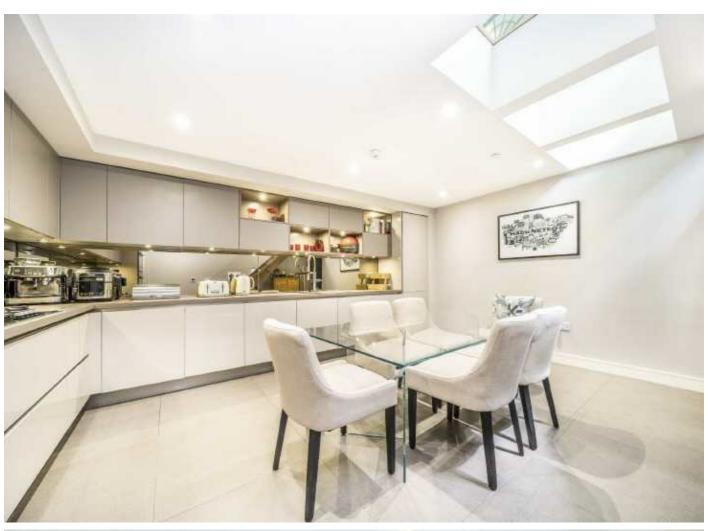

Across the ground and lower ground floors is a modern kitchen with built in appliances and room to dine. There is a spacious living room with bespoke glass floor and balustrade and an additional W/C.

On the first floor is the principal bedroom with modern en-suite and walk-in shower. Upstairs there are two double bedrooms and family bathroom.