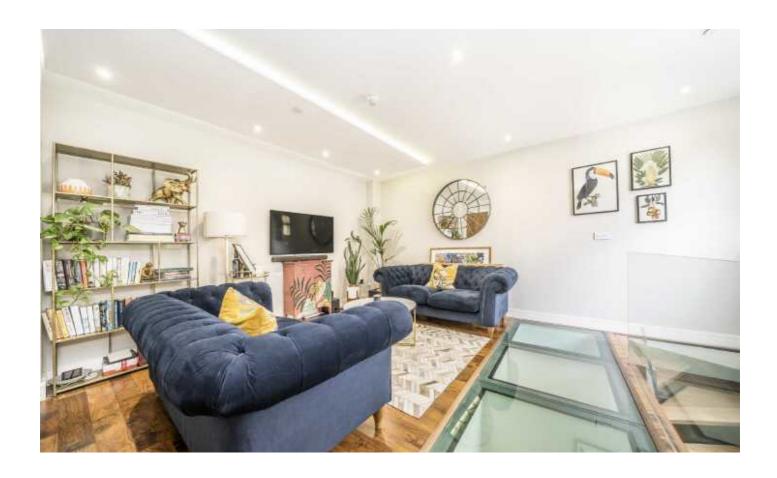

Across the ground and lower ground floors is a modern kitchen with built in appliances and room to dine. There is a spacious living room with bespoke glass floor and balustrade and an additional W/C.

On the first floor is the principal bedroom with modern en-suite and walk-in shower. Upstairs there are two double bedrooms and family bathroom.