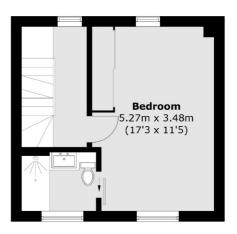

## **Third Floor**

**Ground Floor** 

**Second Floor** 

**Lower Ground Floor** 

**First Floor** 

Total area (approx.): 116.0 sq. m (1,248.6 sq. ft) Terrace: 13.1 sq. m (141.0 sq. ft)

020 7067 2420