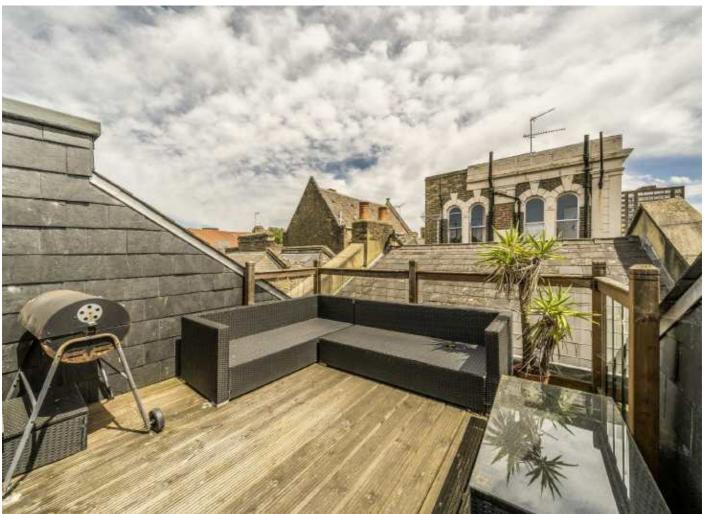

## Sylvester Road, E8

A freehold modern townhouse in the heart of Hackney. Spread over four floors the property offers three double bedrooms, two bathrooms; one en-suite and an additional W/C, underfloor heating, wooden floors, sash windows and a private roof terrace.

The property has plenty of storage and underfloor heating throughout. The private roof terrace offers amazing roof top views and benefits from a 360 degree aspect.

Sylvester Road is a no through road only 150 yards from Hackney Central and Hackney Downs Overground Stations offering excellent transport links across the City. There is a variety of high street shops, cafes and restaurants on your doorstep and the famous Hackney Empire and Town Hall are only 100 yards. London Fields Park & Lido and weekend market are also half a mile away.