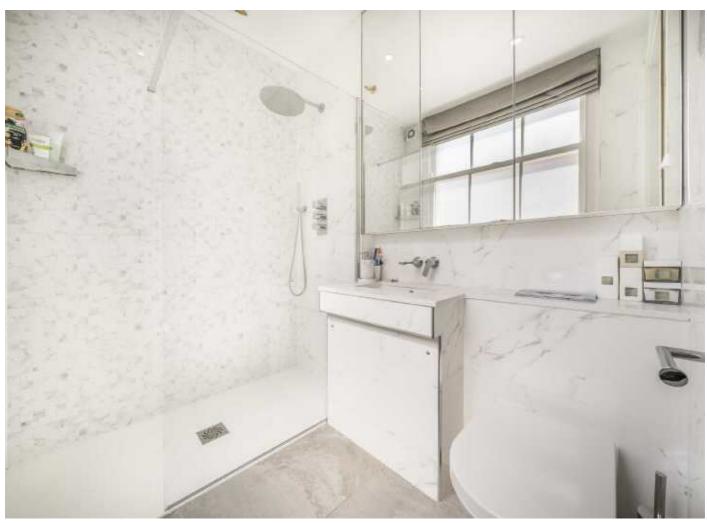

Across the ground and lower ground floors is a modern kitchen with built in appliances and room to dine. There is a spacious living room with bespoke glass floor and balustrade and an additional W/C.

On the first floor is the principal bedroom with modern en-suite and walk-in shower. Upstairs there are two double bedrooms and family bathroom.