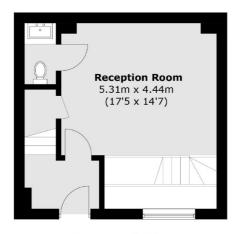

Across the ground and lower ground floors is a modern kitchen with built in appliances and room to dine. There is a spacious living room with bespoke glass floor and balustrade and an additional W/C.

On the first floor is the principal bedroom with modern en-suite and walk-in shower. Upstairs there are two double bedrooms and family bathroom.

## **Third Floor**

**Ground Floor** 

**Second Floor** 

**Lower Ground Floor** 

**First Floor** 

Total area (approx.): 116.0 sq. m (1,248.6 sq. ft) Terrace: 13.1 sq. m (141.0 sq. ft)

020 7067 2420