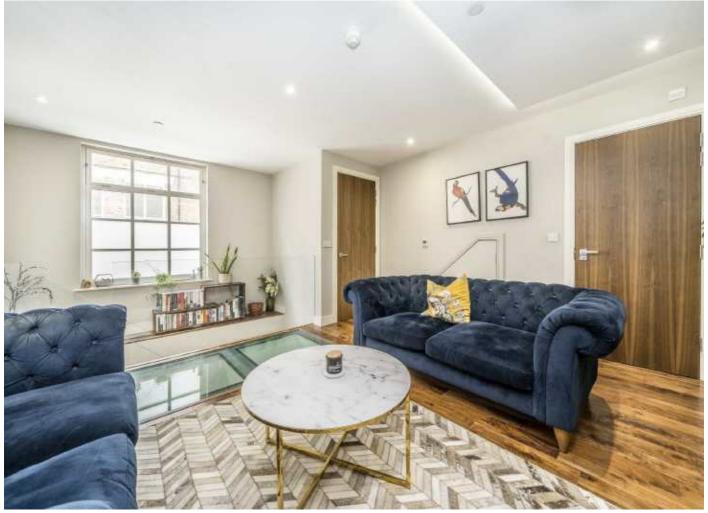

Across the ground and lower ground floors is a modern kitchen with built in appliances and room to dine. There is a spacious living room with bespoke glass floor and balustrade and an additional W/C.

On the first floor is the principal bedroom with modern en-suite and walk-in shower. Upstairs there are two double bedrooms and family bathroom.