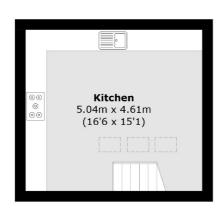

Across the ground and lower ground floors is a modern kitchen with built in appliances and room to dine. There is a spacious living room with bespoke glass floor and balustrade and an additional W/C.

On the first floor is the principal bedroom with modern en-suite and walk-in shower. Upstairs there are two double bedrooms and family bathroom.

## **Third Floor**

**Ground Floor** 

**Second Floor** 

**Lower Ground Floor** 

**First Floor** 

Total area (approx.): 116.0 sq. m (1,248.6 sq. ft) Terrace: 13.1 sq. m (141.0 sq. ft)

020 7067 2420