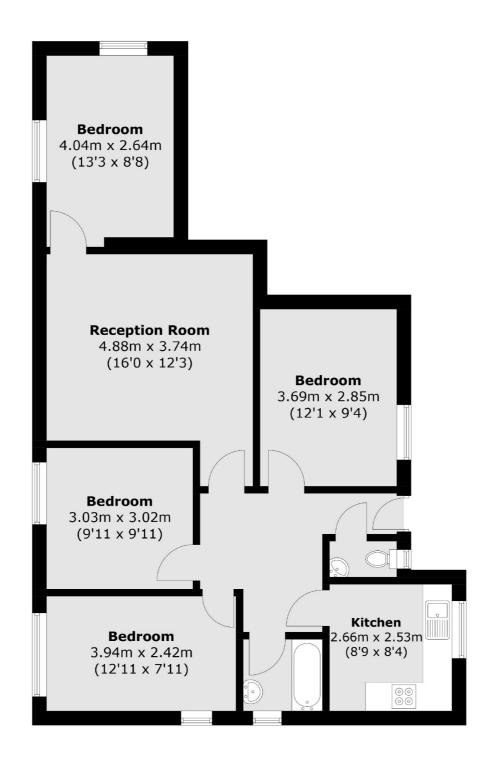

## Homerton Road, E9 £475,000

A four bedroom purpose built flat with park views over Mabley Green. The property is in good condition with a separate kitchen, W/C, double glazed windows and lift access. It is being sold chain free.

## Homerton Road, London, E9

Total area (approx.): 80.4 sq. m (865.4 sq. ft)

Hackney Central

331 Mare Street

020 7067 2420

Hackney

London

Sales