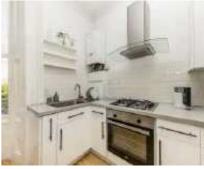

## Shacklewell Lane, E8 £500,000

A bright two bedroom period conversion occupying the upper ground floor of this Victorian terrace. The property has an open plan kitchen living area, high ceilings, wooden floors, sash windows and original cornicing.