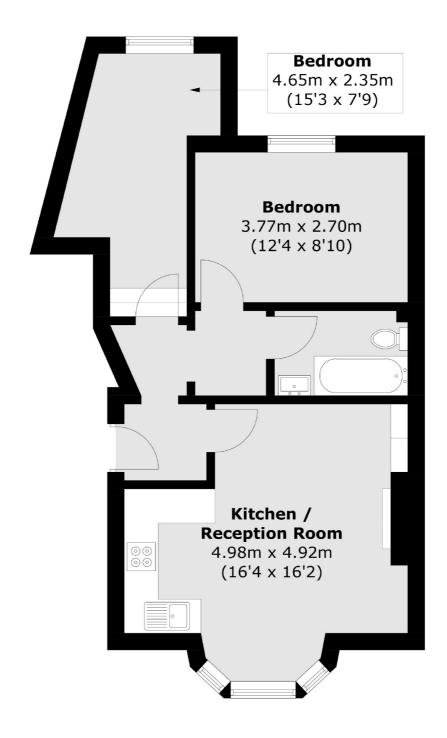

## Shacklewell Lane, E8 £500,000

A bright two bedroom period conversion occupying the upper ground floor of this Victorian terrace. The property has an open plan kitchen living area, high ceilings, wooden floors, sash windows and original cornicing.

## Shacklewell Lane, London, E8

Total area (approx.): 50.2 sq. m (540.3 sq. ft)

Hackney Central

331 Mare Street

020 7067 2420

Hackney

London

Sales