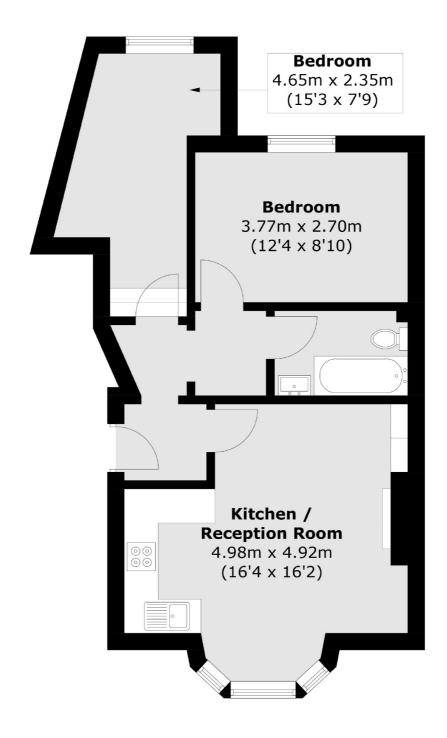

## Shacklewell Lane, London, E8

Total area (approx.): 50.2 sq. m (540.3 sq. ft)

Hackney Central

331 Mare Street

020 7067 2420

Hackney

London

Sales