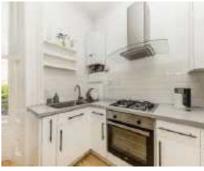

## Shacklewell Lane, E8 £550,000

A bright two bedroom period conversion occupying the upper ground floor of this Victorian terrace. The property has an open plan kitchen living area, high ceilings, wooden floors, sash windows and original cornicing.