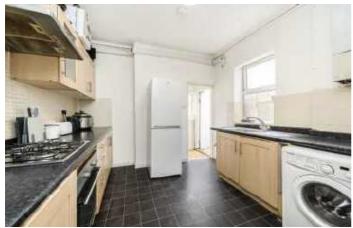

## Somerford Grove, N16

On the ground floor is a west facing reception room with bay window, walk in kitchen, bedroom, family bathroom and access to the large private garden.

Upstairs are three bedrooms with feature fireplace and separate W/C. The home has double glazed windows throughout.