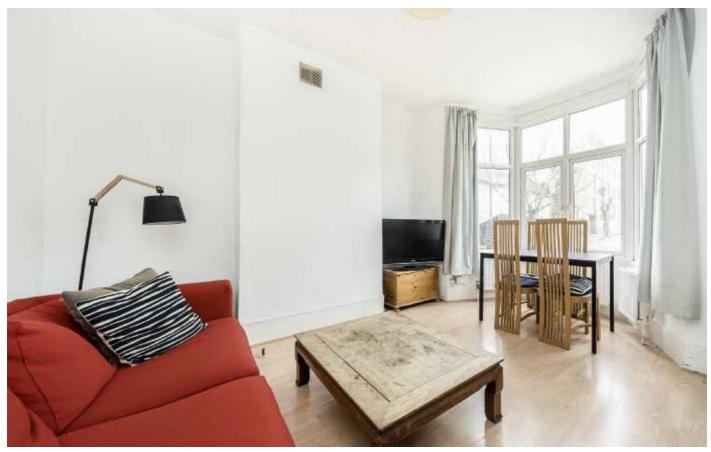

## Somerford Grove, N16

On the ground floor is a west facing reception room with bay window, walk in kitchen, bedroom, family bathroom and access to the large private garden.

Upstairs are three bedrooms with feature fireplace and separate W/C. The home has double glazed windows throughout.