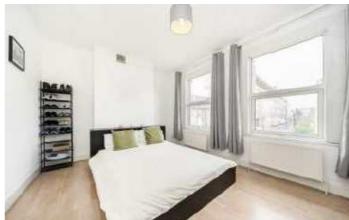

## Somerford Grove, N16

On the ground floor is a west facing reception room with bay window, walk in kitchen, bedroom, family bathroom and access to the large private garden.

Upstairs are three bedrooms with feature fireplace and separate W/C. The home has double glazed windows throughout.