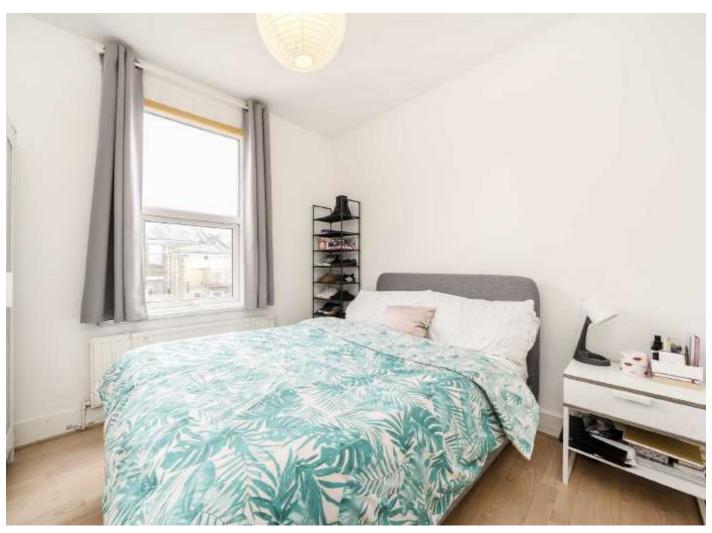

## Somerford Grove, N16

On the ground floor is a west facing reception room with bay window, walk in kitchen, bedroom, family bathroom and access to the large private garden.

Upstairs are three bedrooms with feature fireplace and separate W/C. The home has double glazed windows throughout.