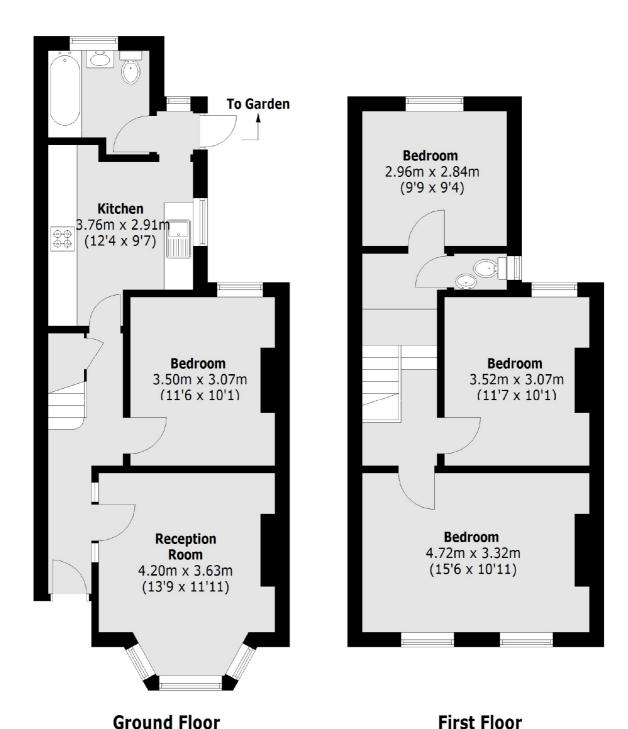

## Somerford Grove, N16

On the ground floor is a west facing reception room with bay window, walk in kitchen, bedroom, family bathroom and access to the large private garden.

Upstairs are three bedrooms with feature fireplace and separate W/C. The home has double glazed windows throughout.

### Somerford Grove, London, N16

Hackney Central

331 Mare Street Hackney

020 7067 2420

London

Sales

Total area (approx.):92.04 sq. m (990.7 Sq. ft)