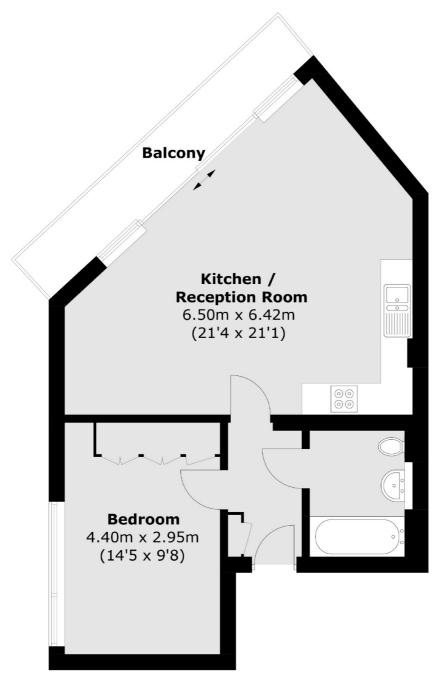

## Millfields Road, E5 £500,000

A one bedroom penthouse apartment located within the boutique development Moore House. The property is modern throughout with an open plan kitchen/living area with floor to ceiling glass and large south facing balcony offering great views. It is being sold with Share of the Freehold and secure bike storage.

## Millfields Road, London, E5

Total area (approx.): 53.7 sq. m (578.0 sq. ft) Balcony area : 6.8 sq. m (73.2 sq. ft)

Hackney Central

331 Mare Street

020 7067 2420

Hackney

London

Sales