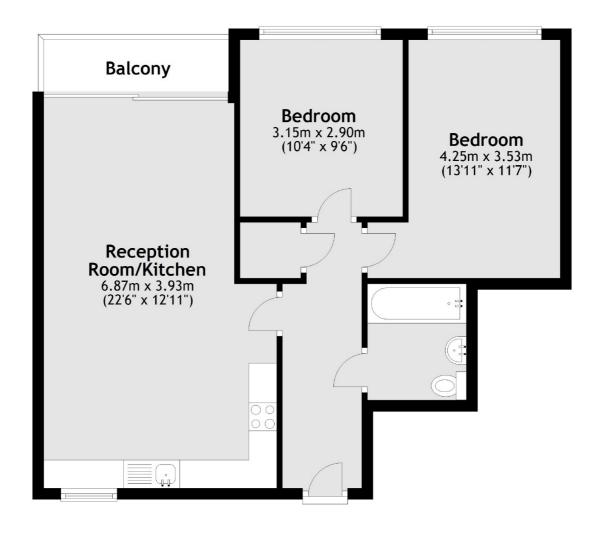

## Marcon Place, E8 £550,000

A spacious two double bedroom apartment set within the gated development, Cottrill Gardens. The property has wooden flooring throughout, an open plan reception room with private balcony, plenty of storage and an allocated parking space. It is being sold chain free.

## Marcon Place, London, E8

Main area: Approx. 60.3 sq. metres (649.5 sq. feet)

Plus balconies, approx. 3.5 sq. metres (37.4 sq. feet)

Hackney Central

331 Mare Street

020 7067 2420

Hackney

London