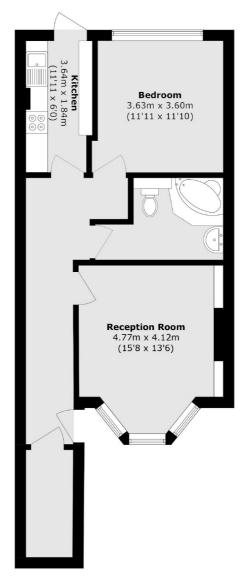

## Sandringham Road, E8 £525,000

A one bedroom flat in a prime Dalston location with a private south facing garden. Measuring over 645 sq ft the property comprises of separate kitchen, double bedroom, spacious bathroom, living room with bay window and wooden flooring. It is being sold chain free and there is potential to buy a Share of the Freehold.

## Sandringham Road, London, E8

Total area (approx.): 60.3 sq. m (649.0 sq. ft)

Hackney Central

331 Mare Street

020 7067 2420

Hackney

London

Sales