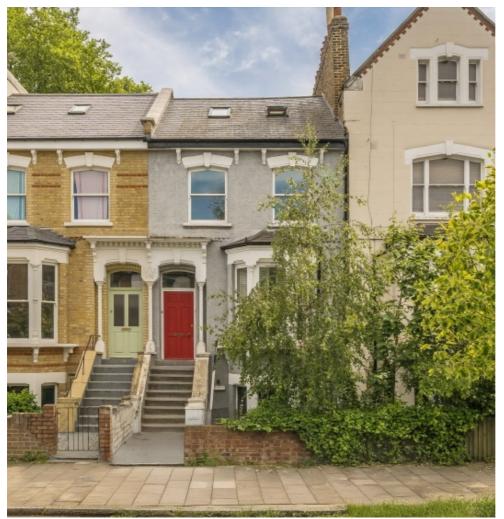

## Sandringham Road, E8 £525,000

A one bedroom flat in a prime Dalston location with a private south facing garden. Measuring over 645 sq ft the property comprises of separate kitchen, double bedroom, spacious bathroom, living room with bay window and wooden flooring. It is being sold chain free and there is potential to buy a Share of the Freehold.