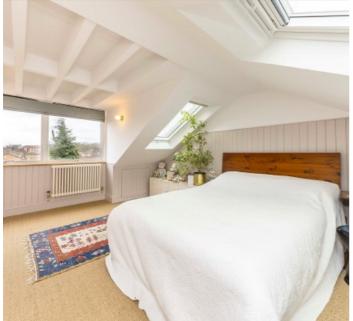

## Montague Road, E8

Set across three levels this home has been completely renovated throughout by its current owners cleverly combining the old with the new. On the raised ground floor is the open plan kitchen reception room with feature fireplace, sash bay window, original shutters, ceiling rose and cornicing. The owner has used reclaimed parquet flooring in the living area and restored Victorian tiles in the hallway. The bespoke kitchen has blue cabinetry, recycled plastic countertops & belfast sink. Access to the garden is via a french glass door and a study/bedroom is to the rear. On the first floor is a large modern bathroom with glossy green tiles, free standing tub and walk in shower. Two double bedrooms are on this level including the primary bedroom at the front of the house. In the loft is a larger than average bedroom with eaves storage, en-suite bathroom, wood panelling and skylights. There are double glazed sash windows and bespoke lighting throughout.