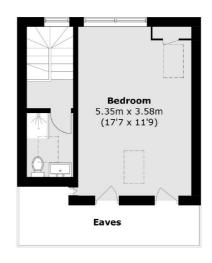

## Montague Road, E8

Set across three levels this home has been completely renovated throughout by its current owners cleverly combining the old with the new. On the raised ground floor is the open plan kitchen reception room with feature fireplace, sash bay window, original shutters, ceiling rose and cornicing. The owner has used reclaimed parquet flooring in the living area and restored Victorian tiles in the hallway. The bespoke kitchen has blue cabinetry, recycled plastic countertops & belfast sink. Access to the garden is via a french glass door and a study/bedroom is to the rear. On the first floor is a large modern bathroom with glossy green tiles, free standing tub and walk in shower. Two double bedrooms are on this level including the primary bedroom at the front of the house. In the loft is a larger than average bedroom with eaves storage, en-suite bathroom, wood panelling and skylights. There are double glazed sash windows and bespoke lighting throughout.

Total area (approx.): 127.1 sq. m (1,368.0 sq. ft) (Excluding Eaves)