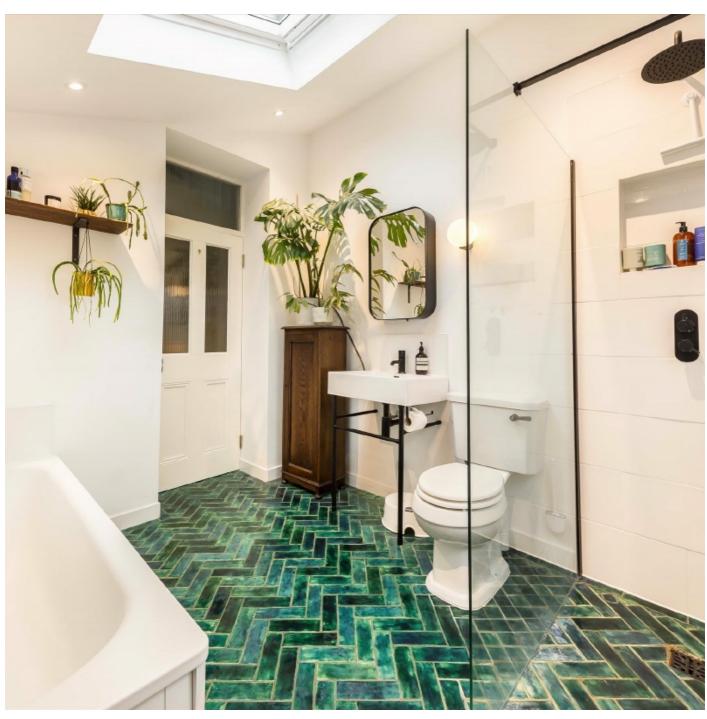

## Montague Road, E8

Set across three levels this home has been completely renovated throughout by its current owners cleverly combining the old with the new. On the raised ground floor is the open plan kitchen reception room with feature fireplace, sash bay window, original shutters, ceiling rose and cornicing. The owner has used reclaimed parquet flooring in the living area and restored Victorian tiles in the hallway. The bespoke kitchen has blue cabinetry, recycled plastic countertops & belfast sink. Access to the garden is via a french glass door and a study/bedroom is to the rear. On the first floor is a large modern bathroom with glossy green tiles, free standing tub and walk in shower. Two double bedrooms are on this level including the primary bedroom at the front of the house. In the loft is a larger than average bedroom with eaves storage, en-suite bathroom, wood panelling and skylights. There are double glazed sash windows and bespoke lighting throughout.