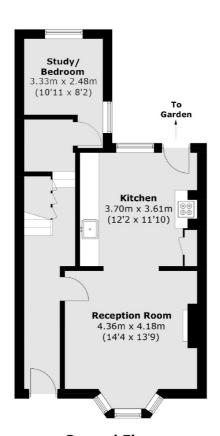

## Montague Road, E8

Set across three levels this home has been completely renovated throughout by its current owners cleverly combining the old with the new. On the raised ground floor is the open plan kitchen reception room with feature fireplace, sash bay window, original shutters, ceiling rose and cornicing. The owner has used reclaimed parquet flooring in the living area and restored Victorian tiles in the hallway. The bespoke kitchen has blue cabinetry, recycled plastic countertops & belfast sink. Access to the garden is via a french glass door and a study/bedroom is to the rear. On the first floor is a large modern bathroom with glossy green tiles, free standing tub and walk in shower. Two double bedrooms are on this level including the primary bedroom at the front of the house. In the loft is a larger than average bedroom with eaves storage, en-suite bathroom, wood panelling and skylights. There are double glazed sash windows and bespoke lighting throughout.

### **Ground Floor**

Hackney Central

331 Mare Street

020 7067 2420

Hackney

London

Sales

First Floor