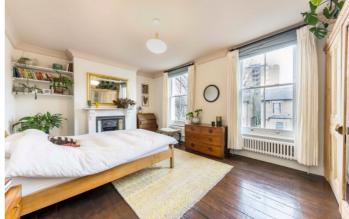

## Montague Road, E8

Set across three levels this home has been completely renovated throughout by its current owners cleverly combining the old with the new. On the raised ground floor is the open plan kitchen reception room with feature fireplace, sash bay window, original shutters, ceiling rose and cornicing. The owner has used reclaimed parquet flooring in the living area and restored Victorian tiles in the hallway. The bespoke kitchen has blue cabinetry, recycled plastic countertops & belfast sink. Access to the garden is via a french glass door and a study/bedroom is to the rear. On the first floor is a large modern bathroom with glossy green tiles, free standing tub and walk in shower. Two double bedrooms are on this level including the primary bedroom at the front of the house. In the loft is a larger than average bedroom with eaves storage, en-suite bathroom, wood panelling and skylights. There are double glazed sash windows and bespoke lighting throughout.