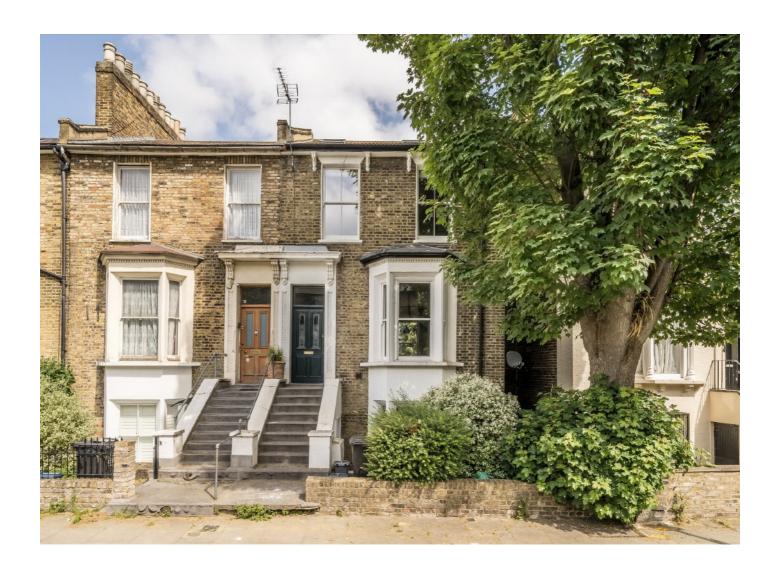

# Montague Road, E8 £1,250,000

A sensitively restored four bedroom Victorian maisonette with a private garden on a quiet residential road in E8. The property measures over 1360 sq ft and has an open plan kitchen reception room with high ceilings, cornicing, parquet flooring and a unique zinc clad loft extension. It is being sold with a Share of the Freehold.

Montague Road is located moments away from Ridley Road, Mare Street and Kingsland High Street with an abundance of cafés and local amenities. Dalston Kingsland, Dalston Junction and Hackney Downs Overground stations are all quarter of mile away providing easy access to the rest of the City. Hackney Downs Park is half a mile away and London Fields with its Lido and famous weekend market is under one mile.