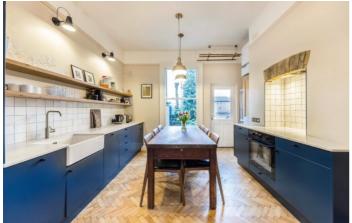

## Montague Road, E8

Set across three levels this home has been completely renovated throughout by its current owners cleverly combining the old with the new. On the raised ground floor is the open plan kitchen reception room with feature fireplace, sash bay window, original shutters, ceiling rose and cornicing. The owner has used reclaimed parquet flooring in the living area and restored Victorian tiles in the hallway. The bespoke kitchen has blue cabinetry, recycled plastic countertops & belfast sink. Access to the garden is via a french glass door and a study/bedroom is to the rear. On the first floor is a large modern bathroom with glossy green tiles, free standing tub and walk in shower. Two double bedrooms are on this level including the primary bedroom at the front of the house. In the loft is a larger than average bedroom with eaves storage, en-suite bathroom, wood panelling and skylights. There are double glazed sash windows and bespoke lighting throughout.