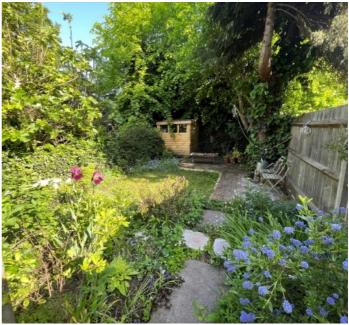

# Montague Road, E8 £1,250,000

A sensitively restored four bedroom Victorian maisonette with a private garden on a quiet residential road in E8. The property measures over 1360 sq ft and has an open plan kitchen reception room with high ceilings, cornicing, parquet flooring and a unique zinc clad loft extension. It is being sold with a Share of the Freehold.

## Montague Road, E8

Set across three levels this home has been completely renovated throughout by its current owners cleverly combining the old with the new. On the raised ground floor is the open plan kitchen reception room with feature fireplace, sash bay window, original shutters, ceiling rose and cornicing. The owner has used reclaimed parquet flooring in the living area and restored Victorian tiles in the hallway. The bespoke kitchen has blue cabinetry, recycled plastic countertops & belfast sink. Access to the garden is via a french glass door and a study/bedroom is to the rear. On the first floor is a large modern bathroom with glossy green tiles, free standing tub and walk in shower. Two double bedrooms are on this level including the primary bedroom at the front of the house. In the loft is a larger than average bedroom with eaves storage, en-suite bathroom, wood panelling and skylights. There are double glazed sash windows and bespoke lighting throughout.