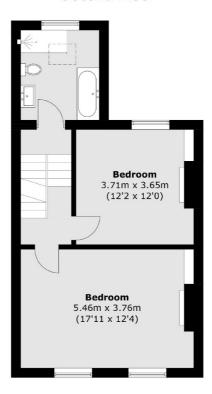

## Montague Road, E8

Set across three levels this home has been completely renovated throughout by its current owners cleverly combining the old with the new. On the raised ground floor is the open plan kitchen reception room with feature fireplace, sash bay window, original shutters, ceiling rose and cornicing. The owner has used reclaimed parquet flooring in the living area and restored Victorian tiles in the hallway. The bespoke kitchen has blue cabinetry, recycled plastic countertops & belfast sink. Access to the garden is via a french glass door and a study/bedroom is to the rear. On the first floor is a large modern bathroom with glossy green tiles, free standing tub and walk in shower. Two double bedrooms are on this level including the primary bedroom at the front of the house. In the loft is a larger than average bedroom with eaves storage, en-suite bathroom, wood panelling and skylights. There are double glazed sash windows and bespoke lighting throughout.

#### **Second Floor**