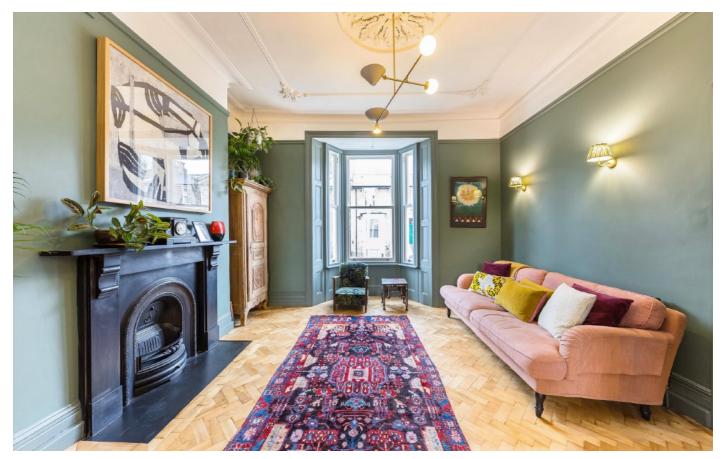

## Montague Road, E8

Set across three levels this home has been completely renovated throughout by its current owners cleverly combining the old with the new. On the raised ground floor is the open plan kitchen reception room with feature fireplace, sash bay window, original shutters, ceiling rose and cornicing. The owner has used reclaimed parquet flooring in the living area and restored Victorian tiles in the hallway. The bespoke kitchen has blue cabinetry, recycled plastic countertops & belfast sink. Access to the garden is via a french glass door and a study/bedroom is to the rear. On the first floor is a large modern bathroom with glossy green tiles, free standing tub and walk in shower. Two double bedrooms are on this level including the primary bedroom at the front of the house. In the loft is a larger than average bedroom with eaves storage, en-suite bathroom, wood panelling and skylights. There are double glazed sash windows and bespoke lighting throughout.