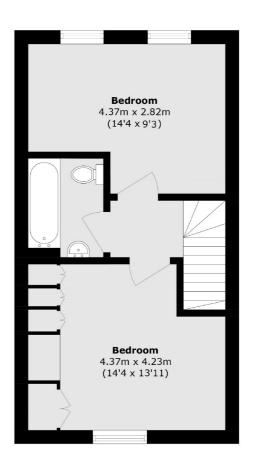

## Millers Terrace, E8 £850,000

A two double bedroom converted factory on a quiet pedestrianised street in a central Dalston location. Set across two levels the home has been renovated throughout by its current owner and a spacious open plan kitchen living area with banquet seating and glass bi-fold doors leading to the private patio garden. Upstairs are two double bedrooms with built in wardrobes and family bathroom. There are high ceilings throughout and potential to extend, subject to planning.

**First Floor** 

Total area (approx.): 75.8 sq. m (815.9 sq. ft)