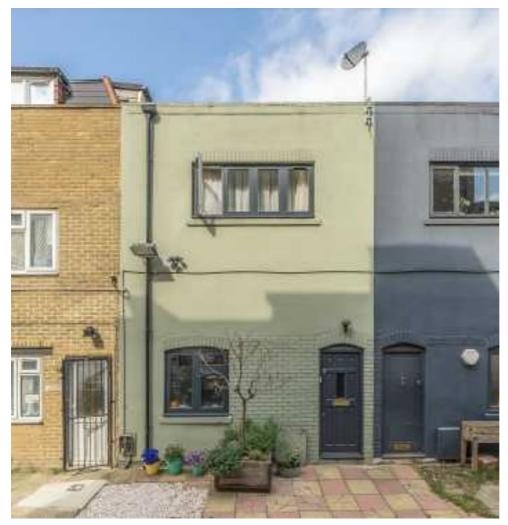

## Millers Terrace, E8 £850,000

A two double bedroom converted factory on a quiet pedestrianised street in a central Dalston location. Set across two levels the home has been renovated throughout by its current owner and a spacious open plan kitchen living area with banquet seating and glass bi-fold doors leading to the private patio garden. Upstairs are two double bedrooms with built in wardrobes and family bathroom. There are high ceilings throughout and potential to extend, subject to planning.

## **Features**

Offers Over Converted Factory Freehold Two Double Bedrooms Open Plan Renovated Throughout Potential To Extend, STPP West Facing Garden