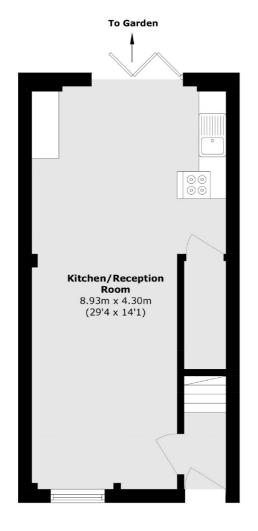

## Millers Terrace, E8 £850,000

A two double bedroom converted factory on a quiet pedestrianised street in a central Dalston location. Set across two levels the home has been renovated throughout by its current owner and a spacious open plan kitchen living area with banquet seating and glass bi-fold doors leading to the private patio garden. Upstairs are two double bedrooms with built in wardrobes and family bathroom. There are high ceilings throughout and potential to extend, subject to planning.

**First Floor** 

Total area (approx.): 75.8 sq. m (815.9 sq. ft)