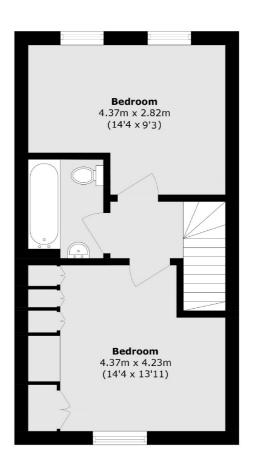

## Millers Terrace, E8 £895,000

A two double bedroom converted factory on a quiet pedestrianised street in a central Dalston location. Set across two levels the home has been renovated throughout by its current owner and a spacious open plan kitchen living area with banquet seating and glass bi-fold doors leading to the private patio garden. Upstairs are two double bedrooms with built in wardrobes and family bathroom. There are high ceilings throughout and potential to extend, subject to planning.

**First Floor** 

Total area (approx.): 75.8 sq. m (815.9 sq. ft)