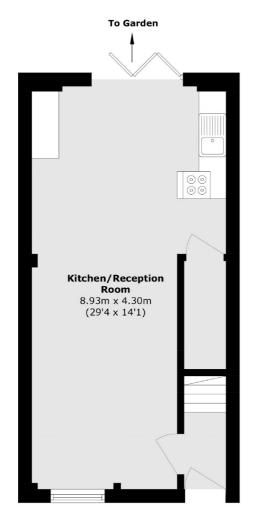

## Millers Terrace, E8 £895,000

A two double bedroom converted factory on a quiet pedestrianised street in a central Dalston location. Set across two levels the home has been renovated throughout by its current owner and a spacious open plan kitchen living area with banquet seating and glass bi-fold doors leading to the private patio garden. Upstairs are two double bedrooms with built in wardrobes and family bathroom. There are high ceilings throughout and potential to extend, subject to planning.

## Millers Terrace, London, E8

**Ground Floor** 

Hackney Central

331 Mare Street

020 7067 2420

Hackney

London

Sales