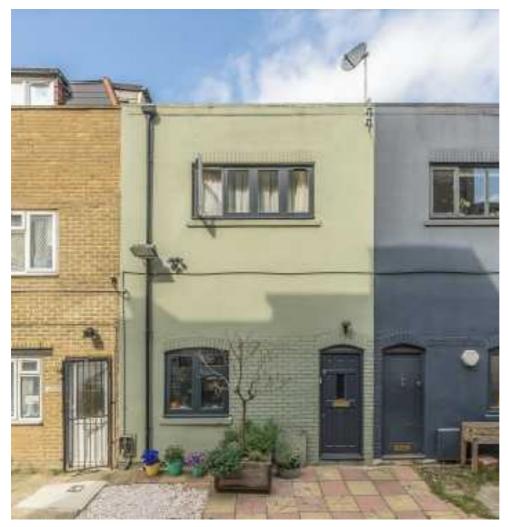

## Millers Terrace, E8 £895,000

A two double bedroom converted factory on a quiet pedestrianised street in a central Dalston location. Set across two levels the home has been renovated throughout by its current owner and a spacious open plan kitchen living area with banquet seating and glass bi-fold doors leading to the private patio garden. Upstairs are two double bedrooms with built in wardrobes and family bathroom. There are high ceilings throughout and potential to extend, subject to planning.

## **Features**

Converted Factory
Freehold
Two Double Bedrooms
Open Plan
Renovated Throughout
Potential To Extend, STPP
West Facing Garden