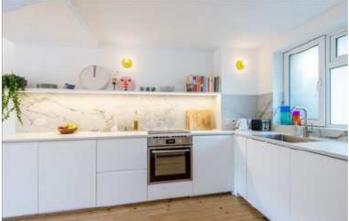

## Daubeney Road, E5

Entering via your own front door there is a spacious open plan living room with plenty of built in storage, wooden floors and L- shaped kitchen with white cabinets & marble style worktops.