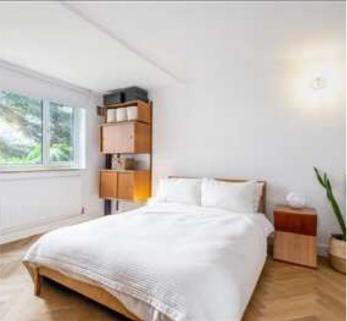

Upstairs are three bedrooms with parquet flooring throughout, built in wardrobes and family bathroom with terrazzo tiles & black fixtures.

The home has been rewired and includes smart Kinetic switches.