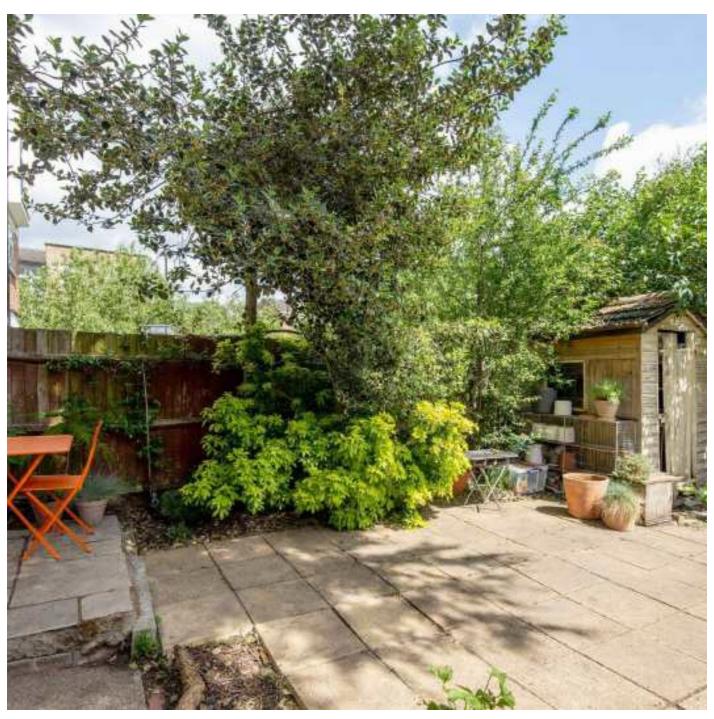

### Daubeney Road, E5 £590,000

A three bedroom maisonette with a south facing private garden. Measuring over 890 sq ft, the current owners have thoughtfully renovated throughout to a high standard with bespoke cabinetry, terrazzo tiles, engineered wood flooring and modern fixtures & fittings.

#### **Features**

Three Bedrooms
Maisonette
South Facing Garden
Hackney Marshes
Chatsworth Road
Open Plan
Recently Renovated