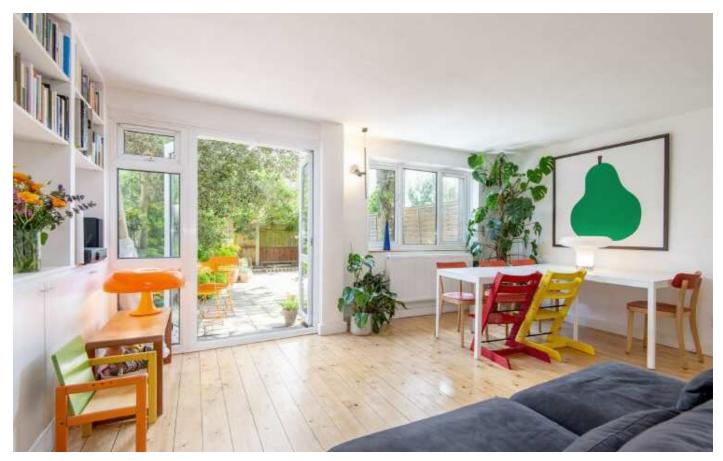

## Daubeney Road, E5

Entering via your own front door there is a spacious open plan living room with plenty of built in storage, wooden floors and L- shaped kitchen with white cabinets & marble style worktops.

Upstairs are three bedrooms with parquet flooring throughout, built in wardrobes and family bathroom with terrazzo tiles & black fixtures.

The home has been rewired and includes smart Kinetic switches.