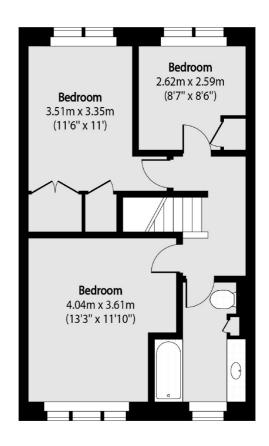

Upstairs are three bedrooms with parquet flooring throughout, built in wardrobes and family bathroom with terrazzo tiles & black fixtures.

The home has been rewired and includes smart Kinetic switches.

Total area (approx): 82.96 sq m (893 sq. ft)