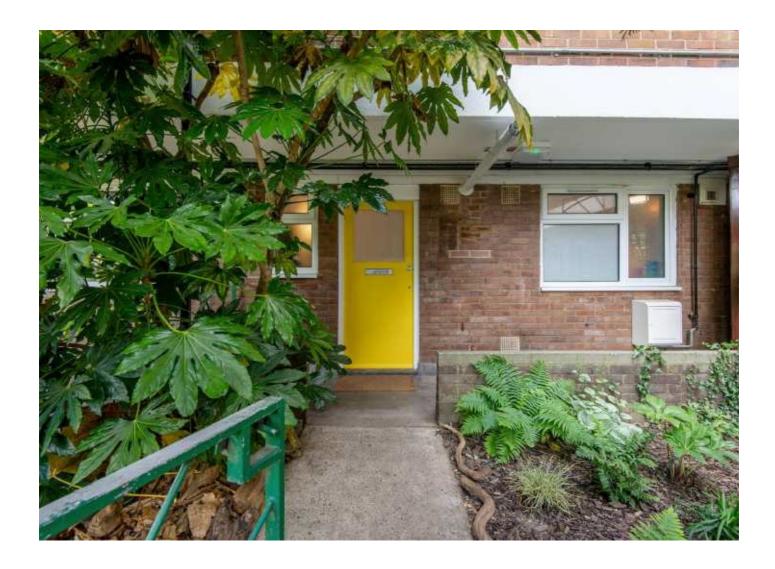

### Daubeney Road, E5 £590,000

A three bedroom maisonette with a south facing private garden. Measuring over 890 sq ft, the current owners have thoughtfully renovated throughout to a high standard with bespoke cabinetry, terrazzo tiles, engineered wood flooring and modern fixtures & fittings.

## Daubeney Road, E5

Entering via your own front door there is a spacious open plan living room with plenty of built in storage, wooden floors and L- shaped kitchen with white cabinets & marble style worktops.