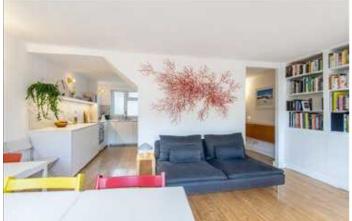

## Daubeney Road, E5

Entering via your own front door there is a spacious open plan living room with plenty of built in storage, wooden floors and L- shaped kitchen with white cabinets & marble style worktops.