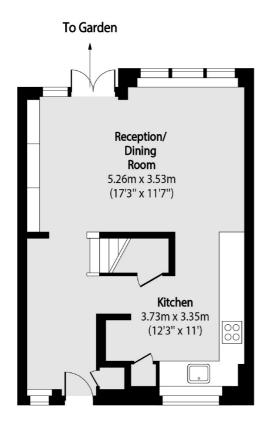

## Daubeney Road, E5

Entering via your own front door there is a spacious open plan living room with plenty of built in storage, wooden floors and L- shaped kitchen with white cabinets & marble style worktops.

Total area (approx): 82.96 sq m (893 sq. ft)