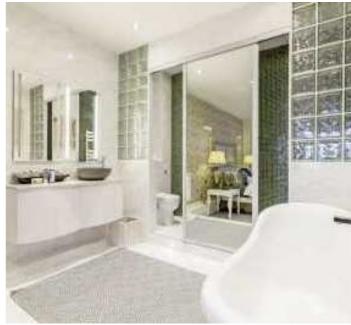

Two double bedrooms are situated on the raised ground floor off the impressive entrance hall, both with en-suite and free standing baths and luxurious finishes. A floating glass staircase leads upstairs to an impressive living area with intricate mouldings, coffered ceiling and marble like floor tiles. The white glass bespoke kitchen comes with island/dining table & Miele appliances. There is an additional room on this level that offers flexible usage; an ideal guest/third bedroom or separate dining area or snug.