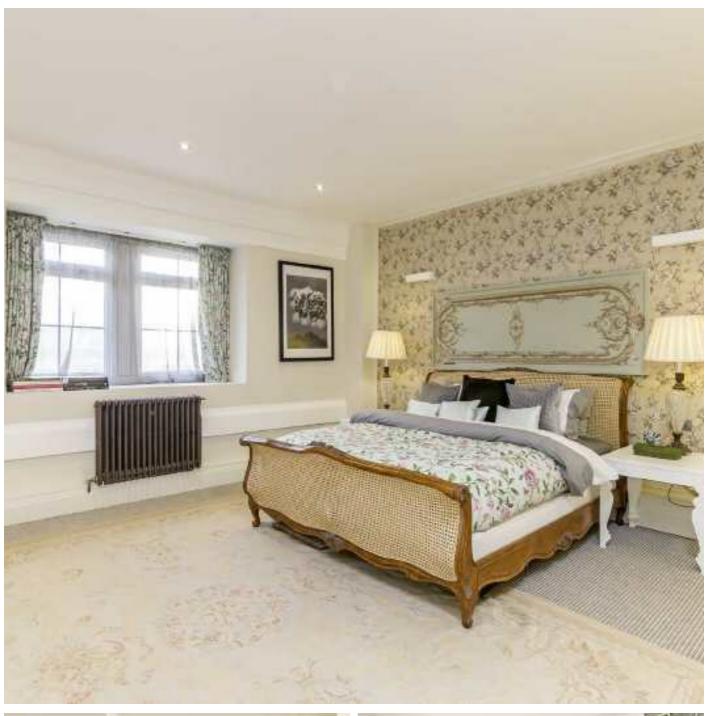

Two double bedrooms are situated on the raised ground floor off the impressive entrance hall, both with en-suite and free standing baths and luxurious finishes. A floating glass staircase leads upstairs to an impressive living area with intricate mouldings, coffered ceiling and marble like floor tiles. The white glass bespoke kitchen comes with island/dining table & Miele appliances. There is an additional room on this level that offers flexible usage; an ideal guest/third bedroom or separate dining area or snug.