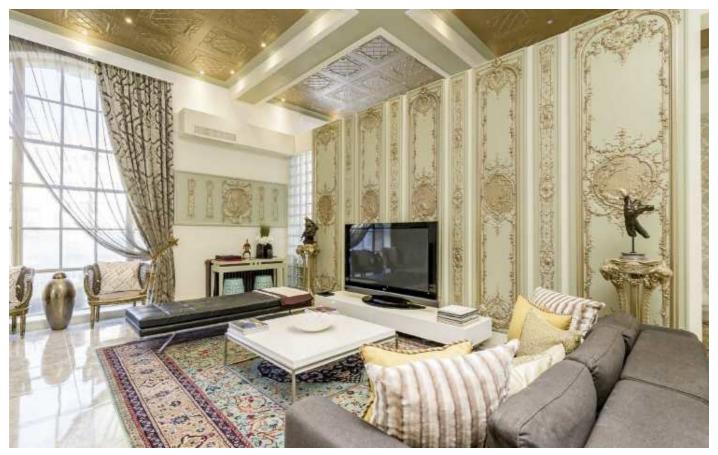

### Dalston Lane, E8

Recently refurbished with materials sourced from all around the world, the owner's attention to detail has made this property truly unique. A tin ceiling from a New York warehouse has been installed, marble worktops and a bespoke hand-made kitchen to name a few things. The property has underfloor heating and air conditioning throughout offering modern luxuries to this Victorian building.

Two double bedrooms are situated on the raised ground floor off the impressive entrance hall, both with en-suite and free standing baths and luxurious finishes. A floating glass staircase leads upstairs to an impressive living area with intricate mouldings, coffered ceiling and marble like floor tiles. The white glass bespoke kitchen comes with island/dining table & Miele appliances. There is an additional room on this level that offers flexible usage; an ideal guest/third bedroom or separate dining area or snug.