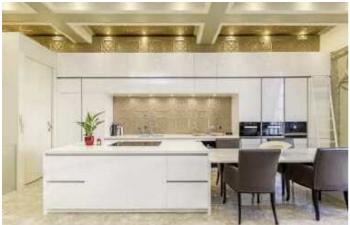

Two double bedrooms are situated on the raised ground floor off the impressive entrance hall, both with en-suite and free standing baths and luxurious finishes. A floating glass staircase leads upstairs to an impressive living area with intricate mouldings, coffered ceiling and marble like floor tiles. The white glass bespoke kitchen comes with island/dining table & Miele appliances. There is an additional room on this level that offers flexible usage; an ideal guest/third bedroom or separate dining area or snug.