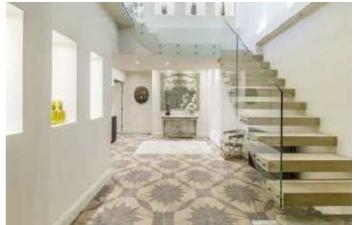

Two double bedrooms are situated on the raised ground floor off the impressive entrance hall, both with en-suite and free standing baths and luxurious finishes. A floating glass staircase leads upstairs to an impressive living area with intricate mouldings, coffered ceiling and marble like floor tiles. The white glass bespoke kitchen comes with island/dining table & Miele appliances. There is an additional room on this level that offers flexible usage; an ideal guest/third bedroom or separate dining area or snug.