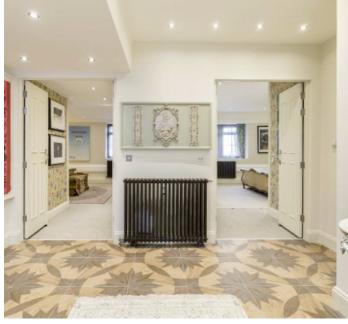

Two double bedrooms are situated on the raised ground floor off the impressive entrance hall, both with en-suite and free standing baths and luxurious finishes. A floating glass staircase leads upstairs to an impressive living area with intricate mouldings, coffered ceiling and marble like floor tiles. The white glass bespoke kitchen comes with island/dining table & Miele appliances. There is an additional room on this level that offers flexible usage; an ideal guest/third bedroom or separate dining area or snug.