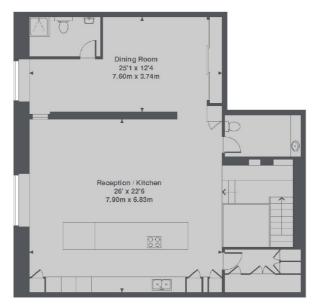

## Dalston Lane, London, E8

First Floor

Raised Ground Floor

Academy Gardens, Dalston Road, E8 Total Approx. Floor area 2244 Sq. Ft. (208.5 Sq. M.)