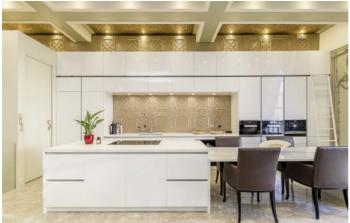

Two double bedrooms are situated on the raised ground floor off the impressive entrance hall, both with en-suite and free standing baths and luxurious finishes. A floating glass staircase leads upstairs to an impressive living area with intricate mouldings, coffered ceiling and marble like floor tiles. The white glass bespoke kitchen comes with island/dining table & Miele appliances. There is an additional room on this level that offers flexible usage; an ideal guest/third bedroom or separate dining area or snug.