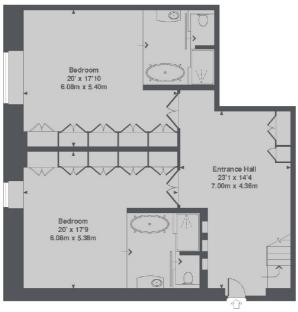

Two double bedrooms are situated on the raised ground floor off the impressive entrance hall, both with en-suite and free standing baths and luxurious finishes. A floating glass staircase leads upstairs to an impressive living area with intricate mouldings, coffered ceiling and marble like floor tiles. The white glass bespoke kitchen comes with island/dining table & Miele appliances. There is an additional room on this level that offers flexible usage; an ideal guest/third bedroom or separate dining area or snug.

## Dalston Lane, London, E8

First Floor

Raised Ground Floor

Academy Gardens, Dalston Road, E8 Total Approx. Floor area 2244 Sq. Ft. (208.5 Sq. M.)