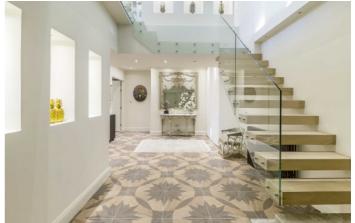

Two double bedrooms are situated on the raised ground floor off the impressive entrance hall, both with en-suite and free standing baths and luxurious finishes. A floating glass staircase leads upstairs to an impressive living area with intricate mouldings, coffered ceiling and marble like floor tiles. The white glass bespoke kitchen comes with island/dining table & Miele appliances. There is an additional room on this level that offers flexible usage; an ideal guest/third bedroom or separate dining area or snug.