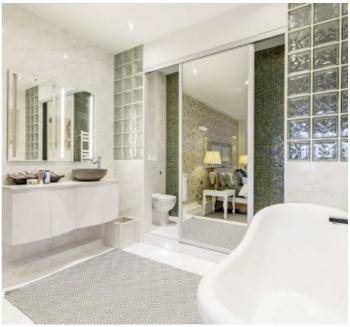

Two double bedrooms are situated on the raised ground floor off the impressive entrance hall, both with en-suite and free standing baths and luxurious finishes. A floating glass staircase leads upstairs to an impressive living area with intricate mouldings, coffered ceiling and marble like floor tiles. The white glass bespoke kitchen comes with island/dining table & Miele appliances. There is an additional room on this level that offers flexible usage; an ideal guest/third bedroom or separate dining area or snug.