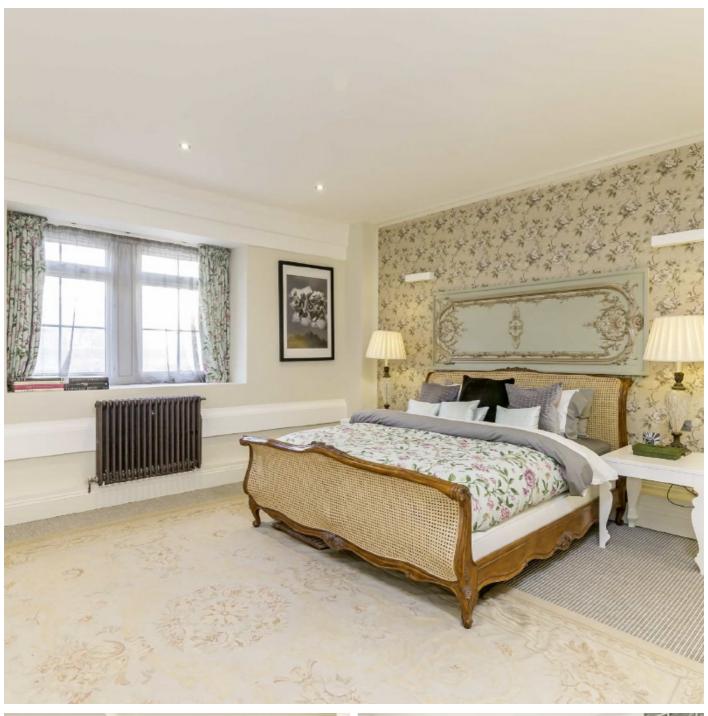

Two double bedrooms are situated on the raised ground floor off the impressive entrance hall, both with en-suite and free standing baths and luxurious finishes. A floating glass staircase leads upstairs to an impressive living area with intricate mouldings, coffered ceiling and marble like floor tiles. The white glass bespoke kitchen comes with island/dining table & Miele appliances. There is an additional room on this level that offers flexible usage; an ideal guest/third bedroom or separate dining area or snug.