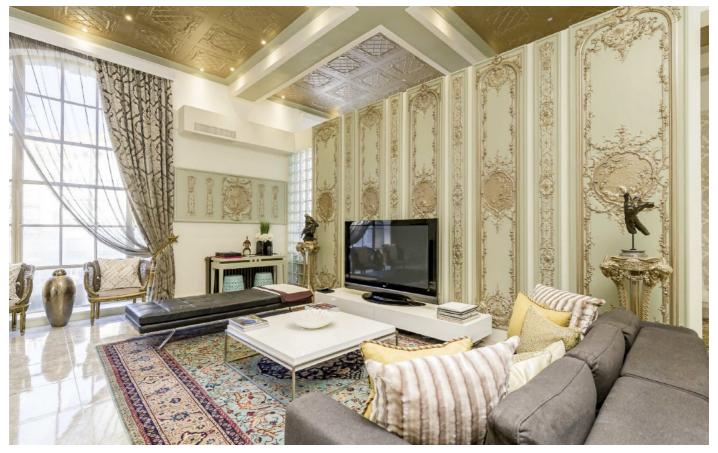

### Dalston Lane, E8

Recently refurbished with materials sourced from all around the world, the owner's attention to detail has made this property truly unique. A tin ceiling from a New York warehouse has been installed, marble worktops and a bespoke hand-made kitchen to name a few things. The property has underfloor heating and air conditioning throughout offering modern luxuries to this Victorian building.

Two double bedrooms are situated on the raised ground floor off the impressive entrance hall, both with en-suite and free standing baths and luxurious finishes. A floating glass staircase leads upstairs to an impressive living area with intricate mouldings, coffered ceiling and marble like floor tiles. The white glass bespoke kitchen comes with island/dining table & Miele appliances. There is an additional room on this level that offers flexible usage; an ideal guest/third bedroom or separate dining area or snug.