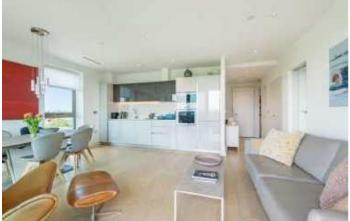

# **Downs Road, E5** £825,000

An immaculate apartment in the award winning development, The Otto Building, with amazing views over the park and London skyline. The property has two bedrooms, two bathrooms, an open plan kitchen/living area with floor to ceiling windows and doors leading to the private south facing terrace. The development has a concierge, wellness room, communal roof garden and bike storage. It is being sold chain free.

The modern kitchen has built in appliances and quartz worktops and there is a separate utility cupboard with air ventilation system.