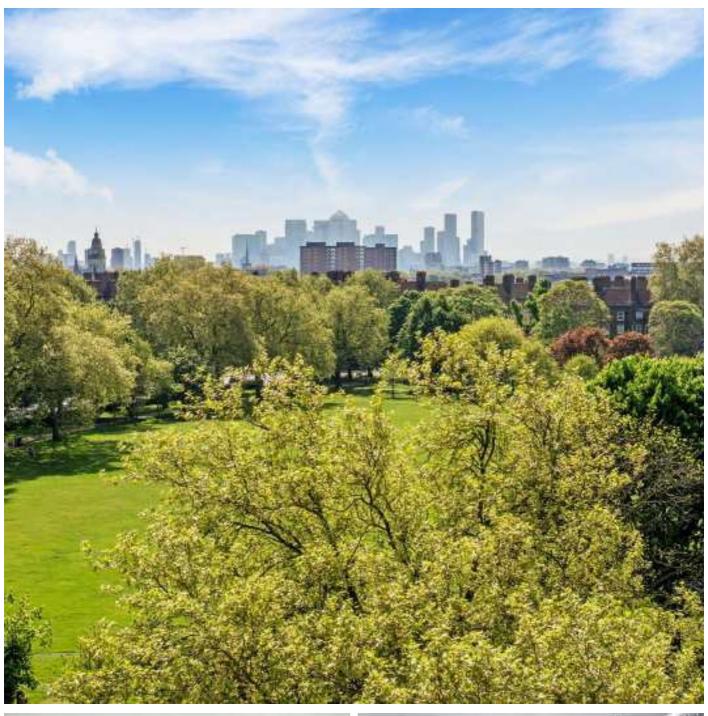

# **Downs Road, E5** £825,000

An immaculate apartment in the award winning development, The Otto Building, with amazing views over the park and London skyline. The property has two bedrooms, two bathrooms, an open plan kitchen/living area with floor to ceiling windows and doors leading to the private south facing terrace. The development has a concierge, wellness room, communal roof garden and bike storage. It is being sold chain free.

The Otto Building is ideally located on Hackney Downs Park offering many opportunities for outdoor recreation including tennis. Rectory Road, Clapton, Hackney Downs and Hackney Central Overground stations are all half a mile away providing numerous transport links across London. The many shops, cafés and restaurants on Kingsland Road, Mare Street and Chatsworth Road are also within walking distance.