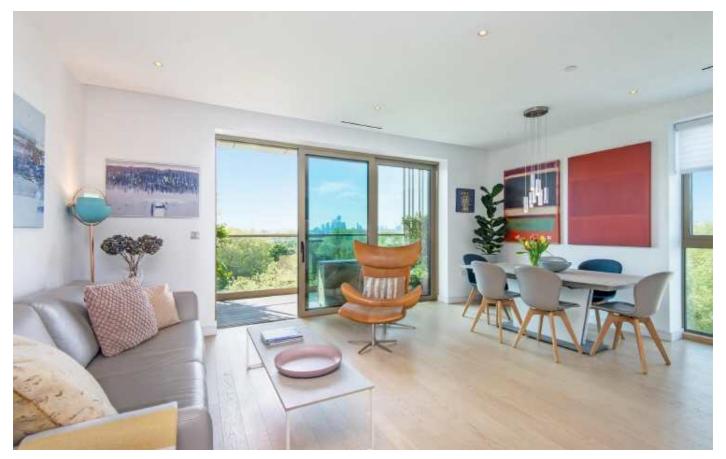

# **Downs Road, E5** £825,000

An immaculate apartment in the award winning development, The Otto Building, with amazing views over the park and London skyline. The property has two bedrooms, two bathrooms, an open plan kitchen/living area with floor to ceiling windows and doors leading to the private south facing terrace. The development has a concierge, wellness room, communal roof garden and bike storage. It is being sold chain free.

## Downs Road, E5

Located on the 6th floor, this property offers luxury living in a desirable Lower Clapton location.

The apartment is fitted out with underfloor heating, engineered wood flooring, plenty of storage, two bedrooms, one with en-suite.