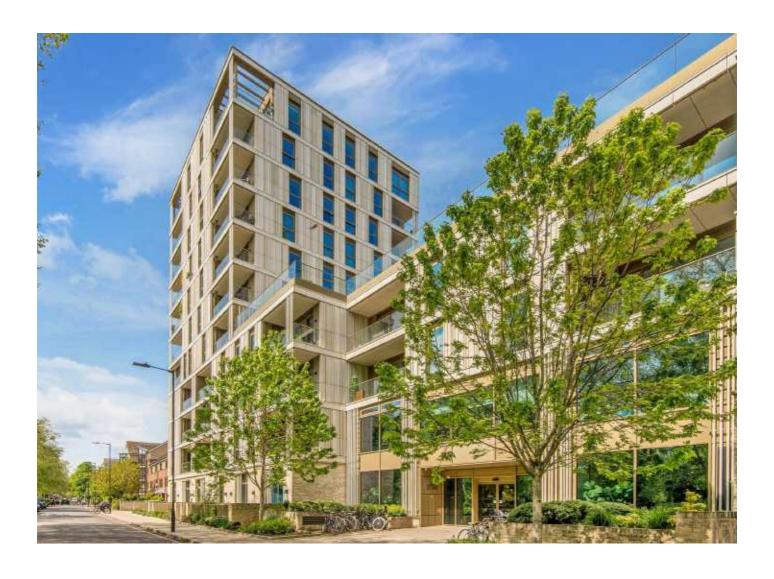

# **Downs Road, E5** £825,000

An immaculate apartment in the award winning development, The Otto Building, with amazing views over the park and London skyline. The property has two bedrooms, two bathrooms, an open plan kitchen/living area with floor to ceiling windows and doors leading to the private south facing terrace. The development has a concierge, wellness room, communal roof garden and bike storage. It is being sold chain free.

The Otto Building is ideally located on Hackney Downs Park offering many opportunities for outdoor recreation including tennis. Rectory Road, Clapton, Hackney Downs and Hackney Central Overground stations are all half a mile away providing numerous transport links across London. The many shops, cafés and restaurants on Kingsland Road, Mare Street and Chatsworth Road are also within walking distance.