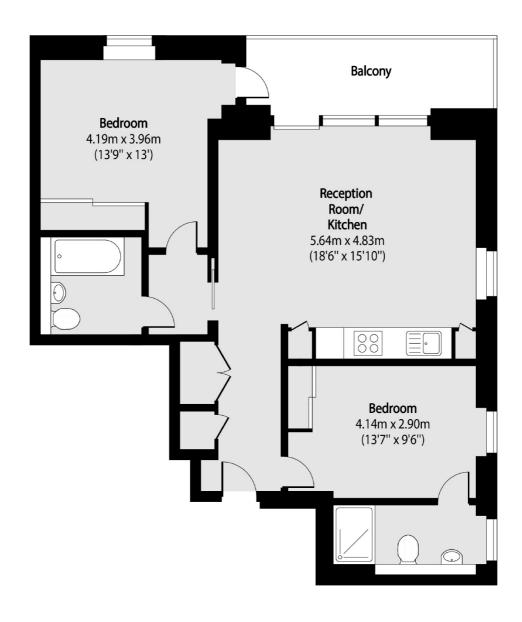

### Downs Road, London, E5

Total area (approx): 76.82 sq m (827 sq. ft)

Balcony total area (approx): 8.73 sq m (94 sq. ft)

Hackney Central

331 Mare Street

020 7067 2420

Hackney

London