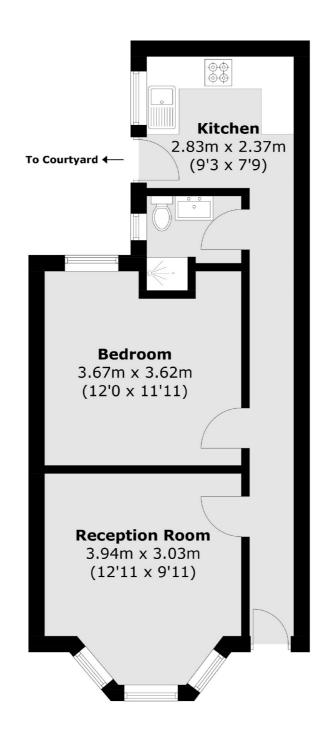

## **Powell Road, E5** £400,000

A one-bedroom garden flat in a lower ground three-storey Victorian building. The property features a double bedroom, a modern bathroom, a fitted kitchen, and a separate reception room. With over 450 sq foot of internal space this property is also situated on a quiet residential street in Clapton.

## Powell Road, London, E5

Total area (approx.): 42.6 sq. m (458.5 sq. ft)

Hackney Central

331 Mare Street

020 7067 2420

Hackney

London

Sales