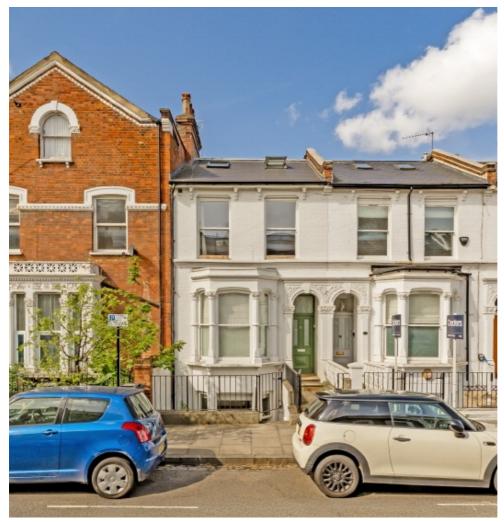

## **Powell Road, E5** £400,000

A one-bedroom garden flat in a lower ground three-storey Victorian building. The property features a double bedroom, a modern bathroom, a fitted kitchen, and a separate reception room. With over 450 sq foot of internal space this property is also situated on a quiet residential street in Clapton.

It is located within walking distance of Clapton Overground Station, providing easy access to the City and West End, and is close to a range of local amenities along Lower Clapton Road and Chatsworth Road.

## **Features**

Offers in Excess of One Double Bedroom Period Conversion Patio Included Residential Street Private entrance Hackney Downs Park