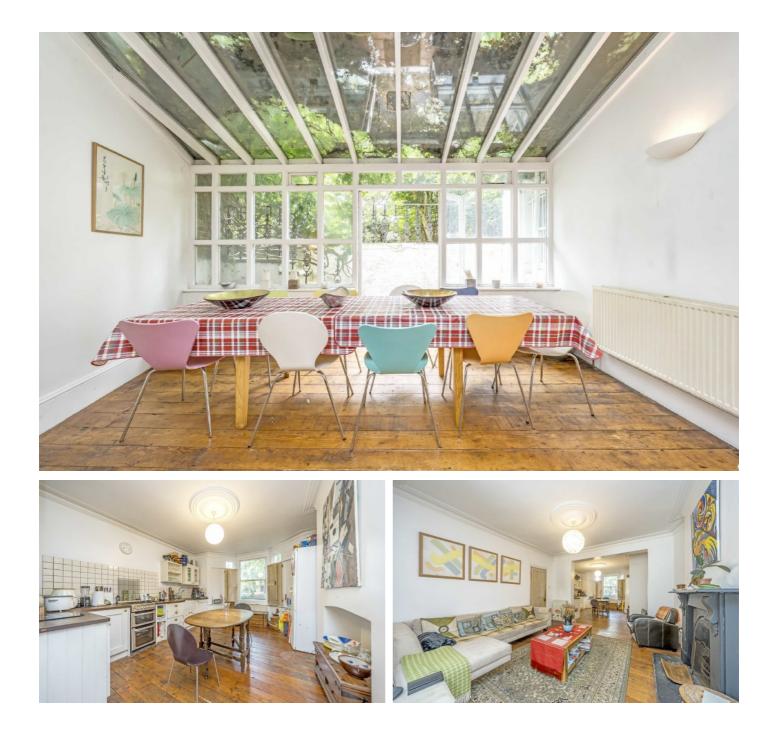

### Amhurst Road, N16

On the raised ground floor you are greeted with a double reception room with high ceilings and large sash windows, marble fireplace and original wooden floors. There is a wealth of stunning period features throughout the property including original cornicing and six working fireplaces. There is a bedroom on this floor which is currently being used as an office.

The lower ground floor comprises of an open plan kitchen/living area and a dining room glass conservatory with doors leading out onto the south facing garden. There is a mature Wisteria providing shade in the summer months.