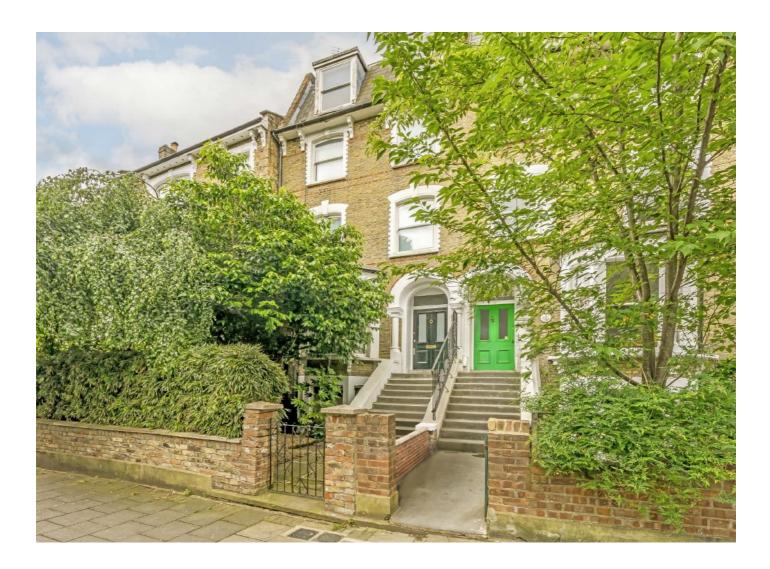

## Amhurst Road, N16 £2,800,000

A rare to market Victorian terraced house, arranged over 5 floors and measuring circa 3,500 sq ft, with a large south facing roof terrace and garden.

Located towards the top of Amhurst Road close to the junction of the High Street the property is ideally positioned for local shops, farmer's market and vibrant selection of bars and restaurants. Being within less than half a mile of Rectory Road Overground station and many bus routes close by offers numerous routes to the City.

### Amhurst Road, N16

On the raised ground floor you are greeted with a double reception room with high ceilings and large sash windows, marble fireplace and original wooden floors. There is a wealth of stunning period features throughout the property including original cornicing and six working fireplaces. There is a bedroom on this floor which is currently being used as an office.