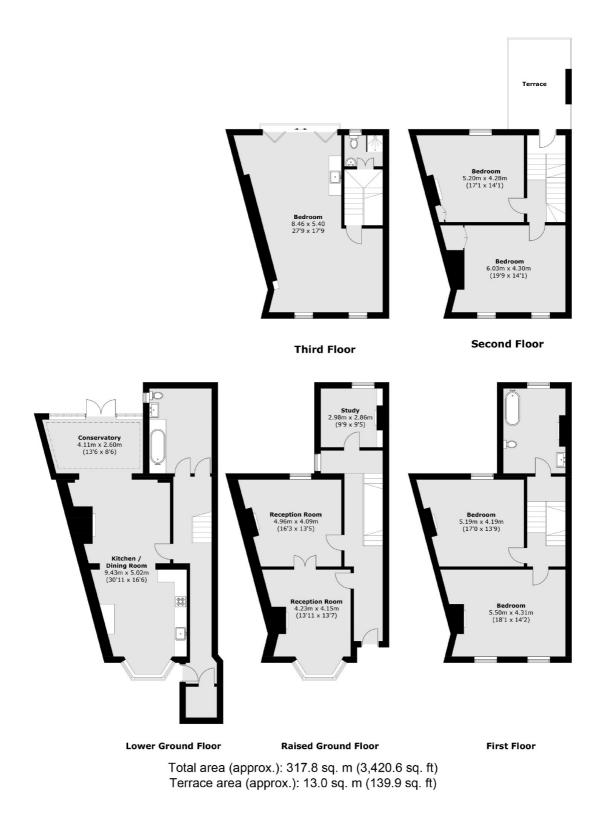

## Amhurst Road, N16 £2,800,000

A rare to market Victorian terraced house, arranged over 5 floors and measuring circa 3,500 sq ft, with a large south facing roof terrace and garden.

Located towards the top of Amhurst Road close to the junction of the High Street the property is ideally positioned for local shops, farmer's market and vibrant selection of bars and restaurants. Being within less than half a mile of Rectory Road Overground station and many bus routes close by offers numerous routes to the City.

### Amhurst Road, N16

On the raised ground floor you are greeted with a double reception room with high ceilings and large sash windows, marble fireplace and original wooden floors. There is a wealth of stunning period features throughout the property including original cornicing and six working fireplaces. There is a bedroom on this floor which is currently being used as an office.

The lower ground floor comprises of an open plan kitchen/living area and a dining room glass conservatory with doors leading out onto the south facing garden. There is a mature Wisteria providing shade in the summer months.

The first and second floors comprise of two good sized double bedrooms and bathrooms and there is a roof terrace off the second floor landing with far reaching views of the City. Across the whole of the top floor is your larger than average bedroom, or second sitting room with Juliet balcony, grand piano and glass doors.