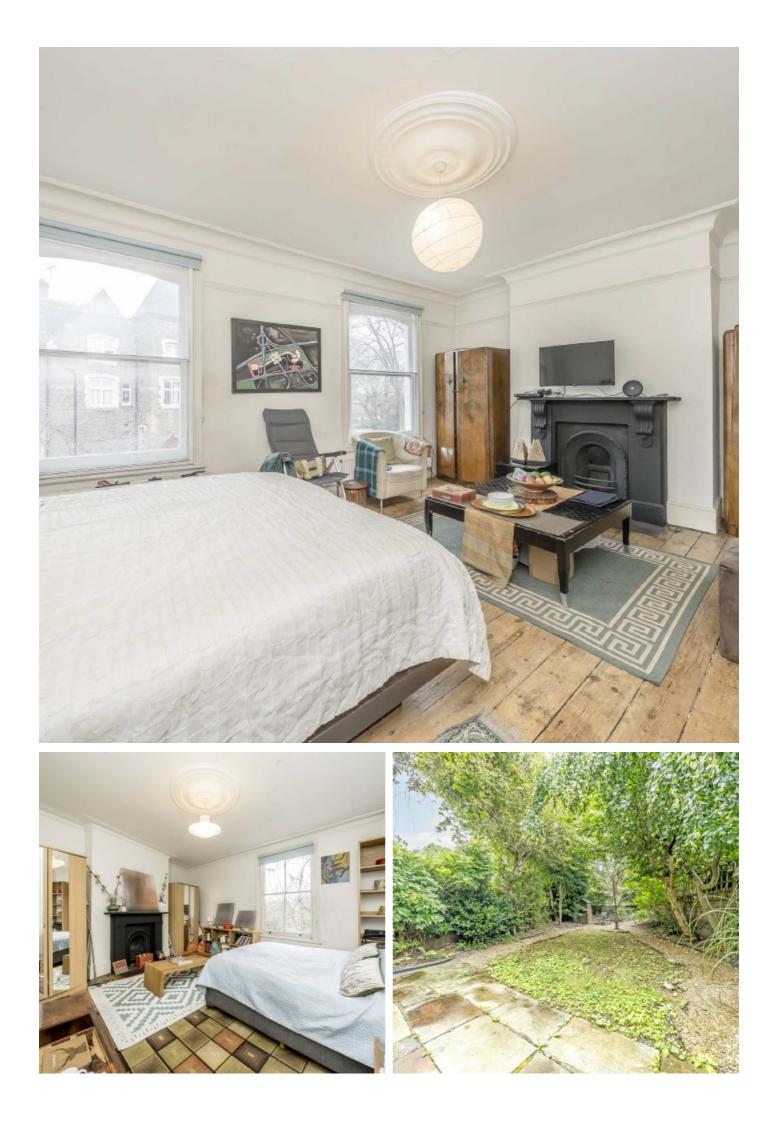

The first and second floors comprise of two good sized double bedrooms and bathrooms and there is a roof terrace off the second floor landing with far reaching views of the City. Across the whole of the top floor is your larger than average bedroom, or second sitting room with Juliet balcony, grand piano and glass doors.

The lower ground floor comprises of an open plan kitchen/living area and a dining room glass conservatory with doors leading out onto the south facing garden. There is a mature Wisteria providing shade in the summer months.