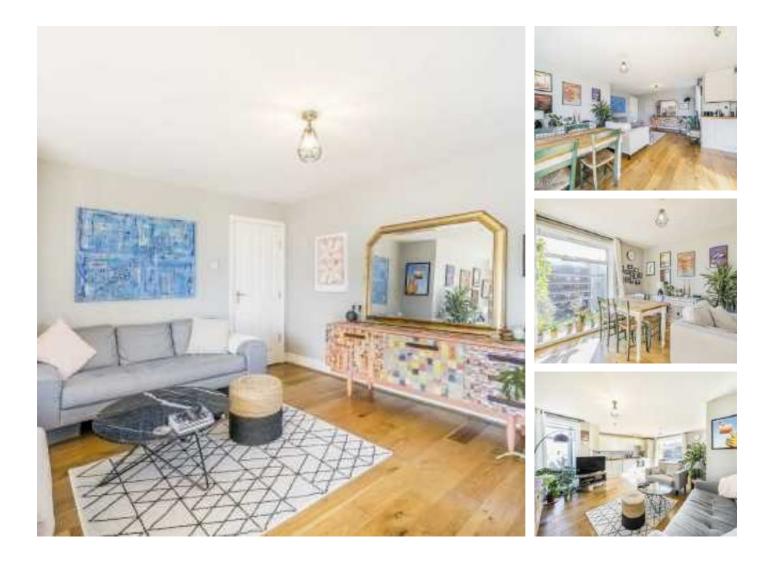

## Big Hill, E5 £325,000

A one bedroom apartment measuring over 590 sq ft with views of Hackney Marshes. This property is in very good condition throughout; offers open plan living with wooden flooring, modern bathroom, spacious bedroom with built in storage and is being sold chain free.

This property is located next to both Springfield Park and the Hackney Marshes offering many opportunities for outdoor recreation. Clapton Overground Station is only half a mile away giving you easy access to Liverpool Street and the Elizabeth Line.

### Features

One Double Bedroom Purpose Built Block Over 590 sq ft Chain Free Wooden Floors Hackney Marshes