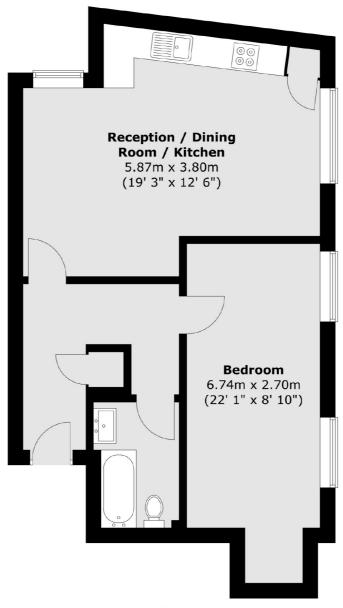

### Big Hill, London, E5

**First Floor** 

Total area (approx.) : 55 sq. m (592 sq. ft)

Hackney Central 331 Mare Street Hackney London Sales 020 7067 2420 Energy Rating: C. We aim to make our particulars both accurate and reliable. However they are not guaranteed; nor do they form part of an offer or contract. If you require clarification on any points then please contact us, especially if you're traveling some distance to view. Please note that appliances and heating systems have not been tested and therefore no warranties can be given as to their good working order.