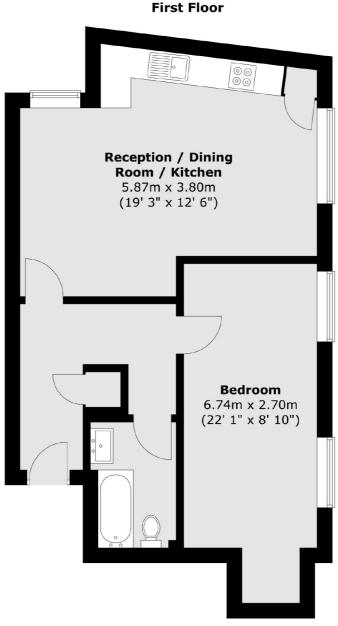

## Big Hill, E5 £350,000

A one bedroom apartment measuring over 590 sq ft with views of Hackney Marshes. This property is in very good condition throughout; offers open plan living with wooden flooring, modern bathroom, spacious bedroom with built in storage and is being sold chain free.

## Big Hill, London, E5

Total area (approx.): 55 sq. m (592 sq. ft)

020 7067 2420