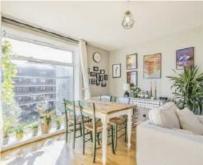

## Big Hill, E5 £350,000

A one bedroom apartment measuring over 590 sq ft with views of Hackney Marshes. This property is in very good condition throughout; offers open plan living with wooden flooring, modern bathroom, spacious bedroom with built in storage and is being sold chain free.

## **Features**

One Double Bedroom Purpose Built Block Over 590 sq ft Chain Free Wooden Floors Hackney Marshes