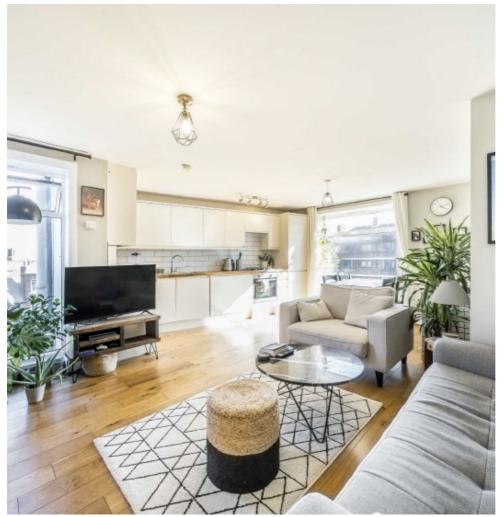

## Big Hill, E5 £350,000

A one bedroom apartment measuring over 590 sq ft with views of Hackney Marshes. This property is in very good condition throughout; offers open plan living with wooden flooring, modern bathroom, spacious bedroom with built in storage and is being sold chain free.

## **Features**

One Double Bedroom Purpose Built Block Over 590 sq ft Chain Free Wooden Floors Hackney Marshes