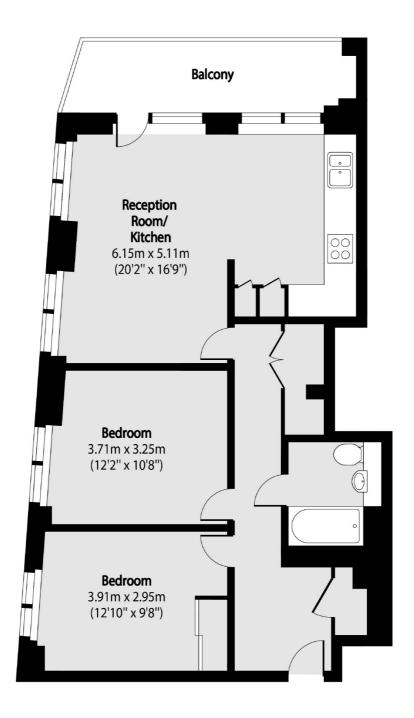

## Clapton Common, London, E5

Total area (approx): 72.83 sq m (784 sq. ft)

Balcony total area (approx): 8.91 sq m (96 sq. ft)

020 7067 2420