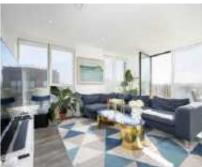

## Clapton Common, E5 £585,000

A top floor, two double bedroom apartment set within a modern, award-winning development completed in 2021. The property benefits from a 5 meter private terrace overlooking the common with far reaching city and green views, complete with an open plan kitchen featuring floor to ceiling windows. Designed with an Eruv and features Shabbat compliant lifts and entry systems.

## **Features**

Offers Over Two Double Bedrooms South Facing Terrace City & Skyline Views Secure Bike Storage Modern Development Lift Access