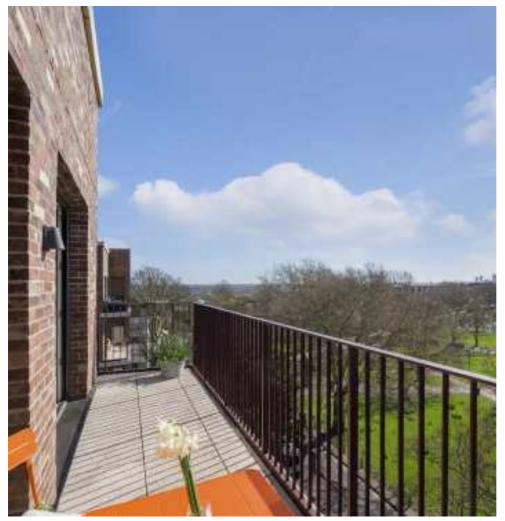

## Clapton Common, E5 £585,000

A top floor, two double bedroom apartment set within a modern, award-winning development completed in 2021. The property benefits from a 5 meter private terrace overlooking the common with far reaching city and green views, complete with an open plan kitchen featuring floor to ceiling windows. Designed with an Eruv and features Shabbat compliant lifts and entry systems.

Situated under half a mile to Stamford Hill Overground Station (15 minutes from Liverpool Street), the property is within walking distance to scenic green spaces surrounding the River Lea, and recreational facilities including tennis courts in Springfield Park, Lea Rowing Club and Lee Valley Ice Center.