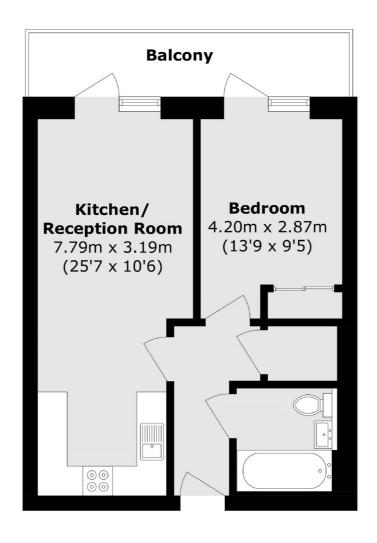

## Atkins Square, E8 £475,000

An immaculate one bedroom on the top floor of the award winning Atkins Square development with amazing city views. This well proportioned property has a large open plan reception with full length balcony, excellent energy efficiency and is being sold chain free. The building has a concierge and residents gym.

## **Features**

One Double Bedroom Private Balcony City Views Top Floor Gym & Concierge Secure Development Lift Access

## Atkins Square, London, E8

Total area (approx.): 48.0 sq. m (516.7 sq. ft) Balcony area (approx.): 8.4 sq. m (90.4 sq. ft)

Hackney Central

331 Mare Street

020 7067 2420

Hackney

London

Sales