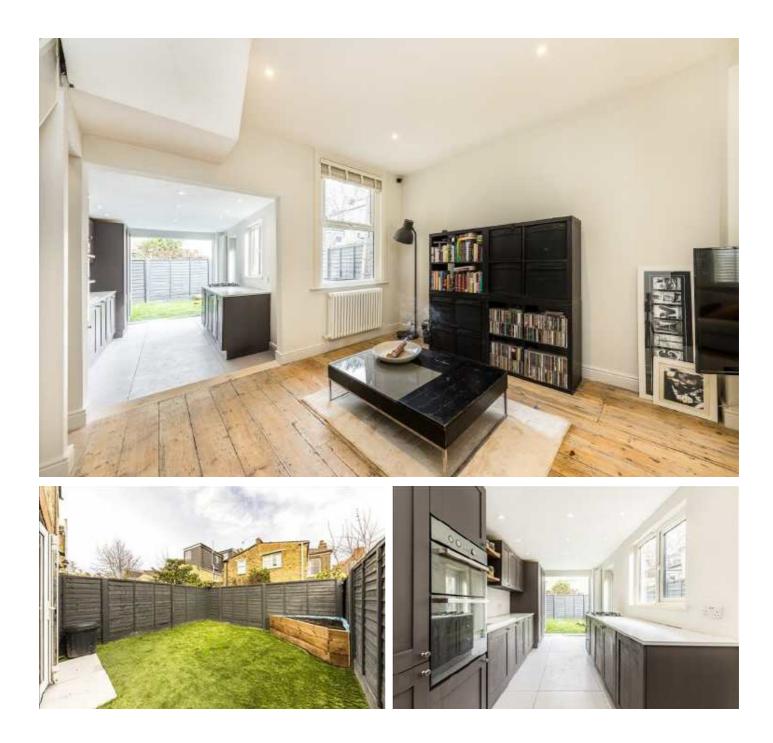

### Seal Street, E8

Built in 1884 these late Victorian houses are of special historic interest and offer quaint and peaceful living in close proximity to vibrant Dalston.

The ground floor comprises of a bright double reception/dining room with feature fireplace, kitchen with dark cabinetry and double doors opening up into the garden.