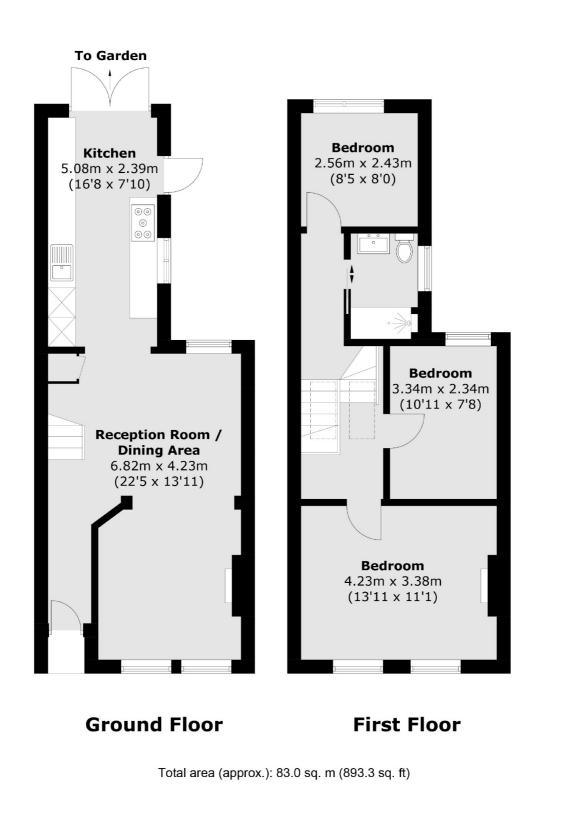

### Seal Street, E8

Built in 1884 these late Victorian houses are of special historic interest and offer quaint and peaceful living in close proximity to vibrant Dalston.

The ground floor comprises of a bright double reception/dining room with feature fireplace, kitchen with dark cabinetry and double doors opening up into the garden.

The first floor consists of the principle bedroom with feature fireplace, two double bedrooms and a family bathroom. The ceiling height has been lifted and Velux windows installed flooding the staircase and hallway with natural light. There is a step ladder into the boarded and insulated loft ideal for storage.