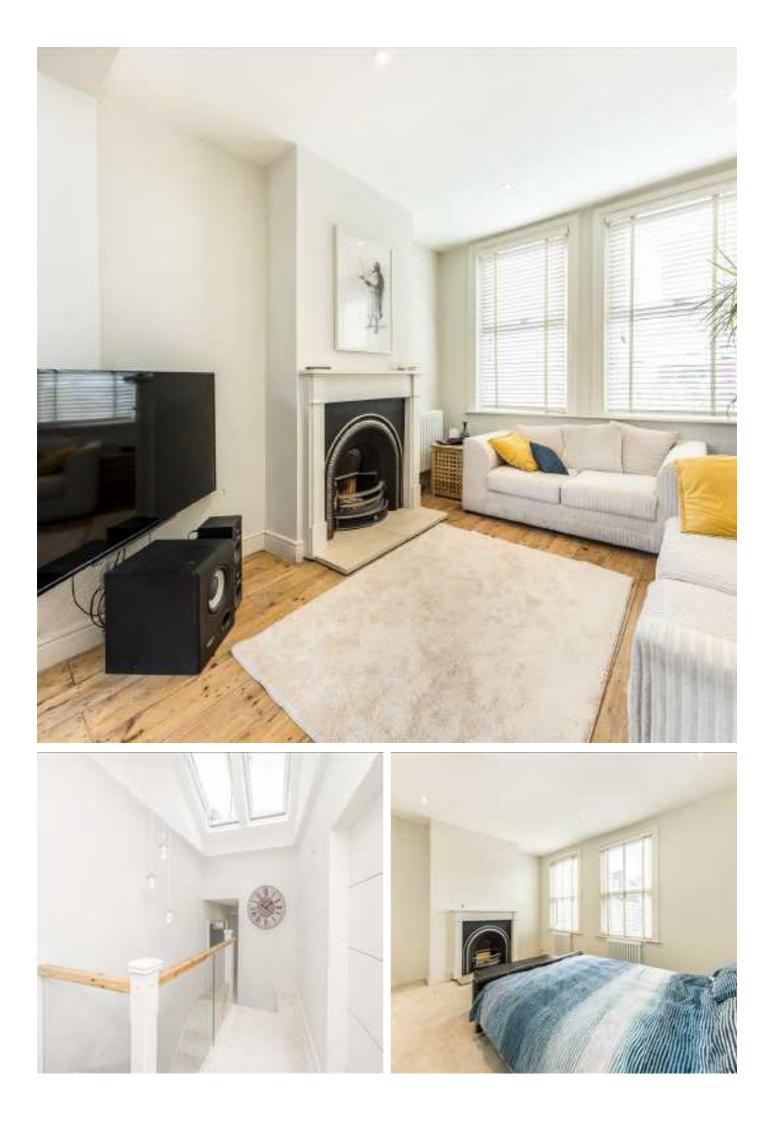

The first floor consists of the principle bedroom with feature fireplace, two double bedrooms and a family bathroom. The ceiling height has been lifted and Velux windows installed flooding the staircase and hallway with natural light. There is a step ladder into the boarded and insulated loft ideal for storage.