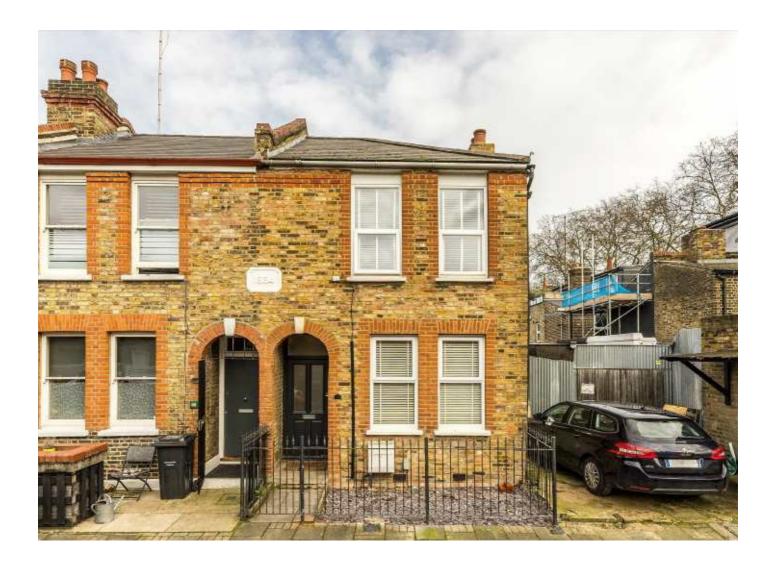

## **Seal Street, E8** £1,000,000

A three bedroom Victorian end of terrace in the Shacklewell Green conservation area. The property has been refurbished throughout with modern bathroom & kitchen, double reception room with wooden flooring, boarded loft and large private garden. It is being sold chain free and has planning permission for a side return.

Ideally located within walking distance to the authentic Ridley Road and the many roof top bars, restaurants & independent shops surrounding Dalston high street. Hackney Downs Park and its tennis courts is less than half a mile away. Transport links include Dalston Kingsland, Dalston Junction as well as Rectory Road Overground half a mile away offering direct trains into Liverpool Street.