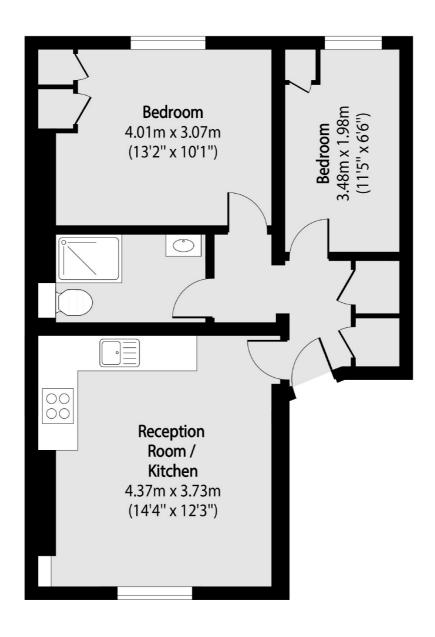

## Amhurst Road, E8 £495,000

A two bedroom Victorian conversion that has been completely refurbished throughout to a high standard. The property is on the second floor and benefits from sash windows, wooden flooring, modern kitchen and an open plan living area. It is being sold chain free.

## Amhurst Road, London, E8

Total area (approx): 49.88 sq m (537 sq. ft)

Hackney Central

331 Mare Street

020 7067 2420

Hackney

London

Sales