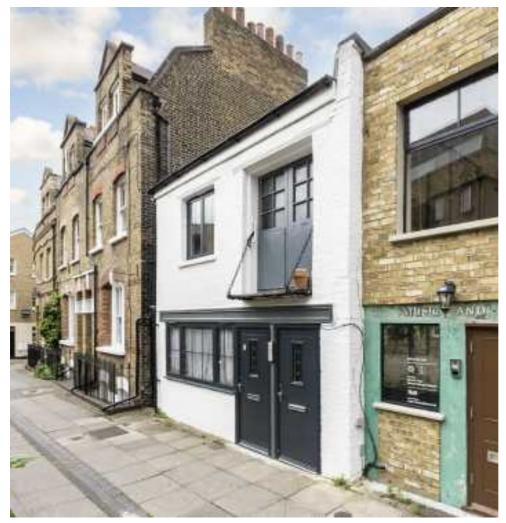

## Sylvester Path, E8 £400,000

A two double bedroom period conversion on the cobblestone street Sylvester Path in the heart of Hackney. The property has been recently refurbished throughout and benefits from high ceilings, separate kitchen, sash windows and being sold chain free with a new lease length.

Sylvester Path is a pedestrian only street 150 yards from Hackney Central and Hackney Downs Overground Stations offering excellent transport links across the City. There is a variety of high street shops, cafes and restaurants on your doorstep and the famous Hackney Empire and Town Hall are only 100 yards. London Fields Park & Lido and weekend market are also half a mile away.

## **Features**

Cash Only! Newly Refurbished London Fields Period Conversion Separate Kitchen Chain Free