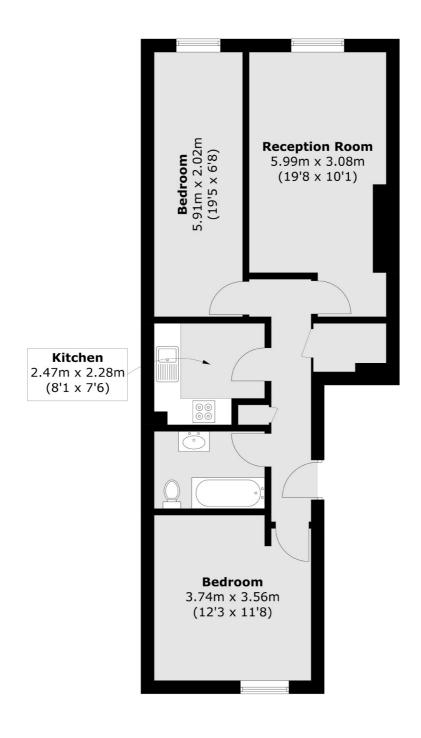

## Sylvester Path, E8 £400,000

A two double bedroom period conversion on the cobblestone street Sylvester Path in the heart of Hackney. The property has been recently refurbished throughout and benefits from high ceilings, separate kitchen, sash windows and being sold chain free with a new lease length.

## Sylvester Path, London, E8

Total area (approx.): 63.0 sq. m (678.1 sq. ft)

Hackney Central

331 Mare Street

020 7067 2420

Hackney

London

Sales