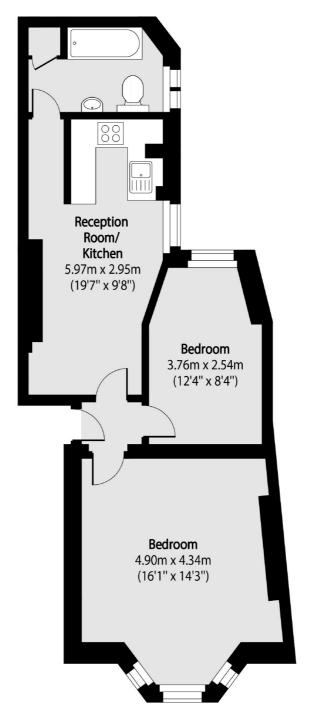

## **Brett Road, E8**

£475,000

A two double bedroom flat within a Victorian mansionstyle block. The property has been renovated throughout by its current owner and has parquet style flooring, open plan U-shaped kitchen and sash windows. This property is on a quiet road just behind the hustle and bustle of Hackney Central and is offered chain free.

## Brett Road, London, E8

Total area (approx): 51.65 sq m (556 sq. ft)

Hackney Central

331 Mare Street

020 7067 2420

Hackney

London

Sales