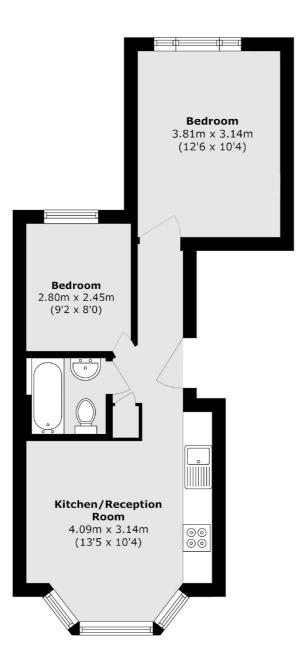

### Graham Road, London, E8

Total area (approx.): 42.6 sq. m (458.5 sq. ft)

Hackney Central 331 Mare Street Hackney London Sales 020 7067 2420 Energy Rating: C. We aim to make our particulars both accurate and reliable. However they are not guaranteed; nor do they form part of an offer or contract. If you require clarification on any points then please contact us, especially if you're traveling some distance to view. Please note that appliances and heating systems have not been tested and therefore no warranties can be given as to their good working order.