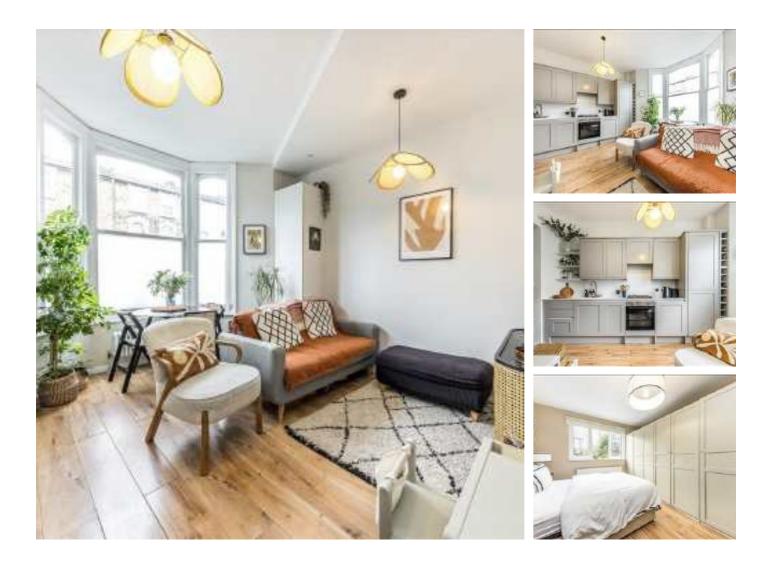

## Graham Road, E8 £475,000

A two double bedroom period conversion in the heart of Hackney. The property has been renovated by the current owners and has an open plan kitchen living area, bay window, high ceilings and family bathroom.

### Features

Two Double Bedrooms Period Conversion Chain Free Open Plan Recently Renovated London Fields