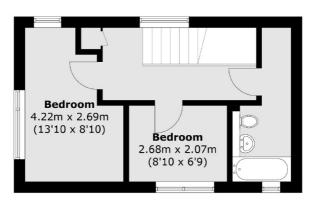

### Anton Street, London, E8

**Second Floor** 

**First Floor** 

**Ground Floor** 

Total area (approx.): 91.5 sq. m (984.9 sq. ft)

Hackney Central

331 Mare Street

020 7067 2420