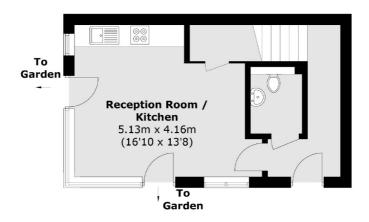

## **Anton Street, E8**

Nestled within a secure mews development, this home offers quiet modern living in a central location. The ground floor has an open plan kitchen living area with floor to ceiling glass doors leading to the private patio garden, also with side access. There is a pantry off the kitchen and a separate W/C on this level.

### Anton Street, London, E8

**Second Floor** 

**First Floor** 

**Ground Floor** 

Total area (approx.): 91.5 sq. m (984.9 sq. ft)

Hackney Central

331 Mare Street

020 7067 2420