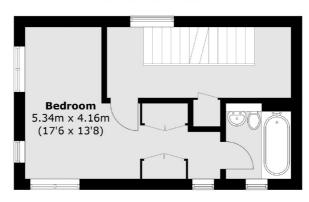

Upstairs is the primary bedroom with walk through wardrobe & en-suite and on the top floor are two further bedrooms and family bathroom.

There is a plenty of storage throughout and an external bike shed.

### Anton Street, London, E8

**Second Floor** 

**First Floor** 

**Ground Floor** 

Total area (approx.): 91.5 sq. m (984.9 sq. ft)

Hackney Central

331 Mare Street

020 7067 2420