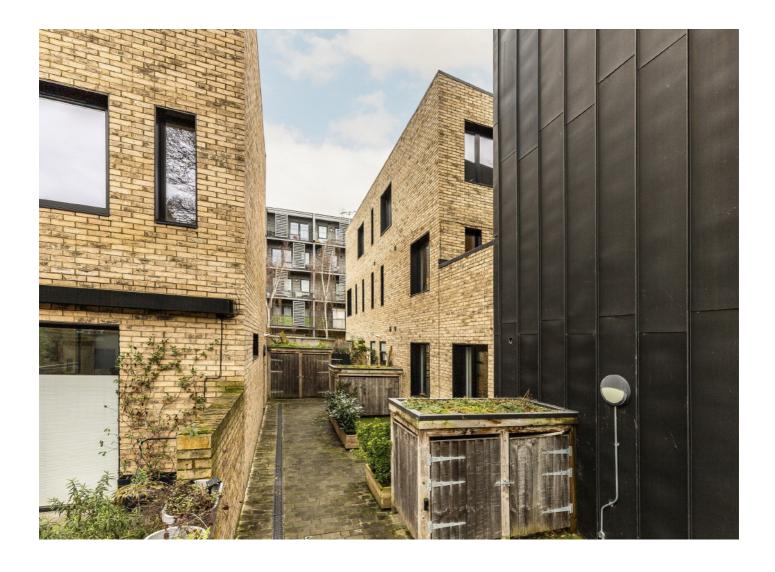

Halley Mews is located off Anton Street in the heart of Hackney. The property is surrounded by a plethora of cafes, restaurants and shops and the property is less then half a mile to Hackney Downs & Hackney Central Stations offering direct transport links to the City and West End. Hackney Downs Park is 500 ft away and London Fields is half a mile away with tennis courts and its famous Lido.

## **Anton Street, E8**

Nestled within a secure mews development, this home offers quiet modern living in a central location. The ground floor has an open plan kitchen living area with floor to ceiling glass doors leading to the private patio garden, also with side access. There is a pantry off the kitchen and a separate W/C on this level.