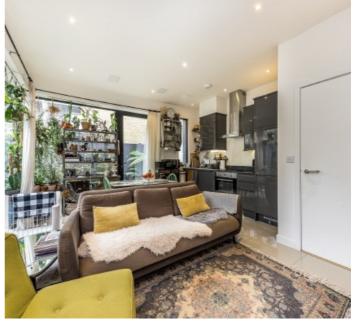

## **Anton Street, E8**

Nestled within a secure mews development, this home offers quiet modern living in a central location. The ground floor has an open plan kitchen living area with floor to ceiling glass doors leading to the private patio garden, also with side access. There is a pantry off the kitchen and a separate W/C on this level.