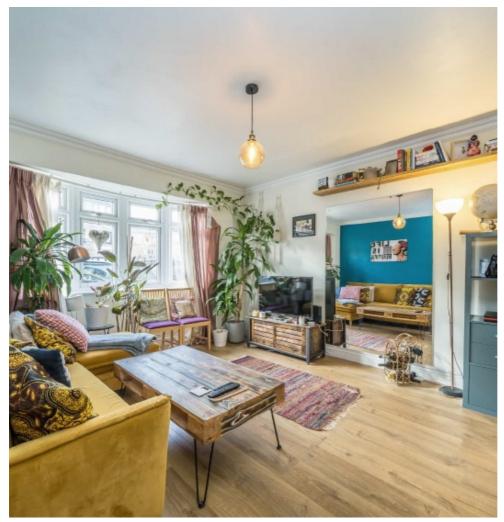

# Goldsmith Road, E10 £375,000

A one bedroom period flat with a large landscaped private garden. The property measures over 710 sq ft and comes with modern fitted kitchen, reception room with bay window, wooden floors and a recently built garden studio. There is a long lease and off street parking.

#### **Features**

Offers Over
One Double Bedroom
Private Entrance
Large Private Garden
Ample Storage
Over 710sqft
Wooden Floors
Off Street Parking
Garden Studio