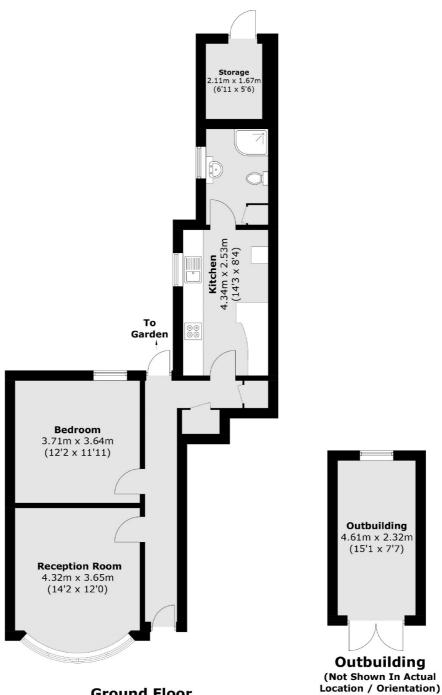

#### **Ground Floor**

Hackney Central

331 Mare Street

020 7067 2420

Hackney

London

Sales

Approx Internal Area: 57.3 sq. m (616.8 sq. ft) Storage: 3.9 sq. m (42.0 sq. ft) Outbuilding: 10.9 sq. m (117.3 sq. ft) Total: 72.1 sq. m (776.1 sq. ft)