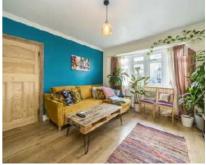

# Goldsmith Road, E10 £375,000

A one bedroom period flat with a large landscaped private garden. The property measures over 710 sq ft and comes with modern fitted kitchen, reception room with bay window, wooden floors and a recently built garden studio. There is a long lease and off street parking.

#### **Features**

Offers Over
One Double Bedroom
Private Entrance
Large Private Garden
Ample Storage
Over 710sqft
Wooden Floors
Off Street Parking
Garden Studio