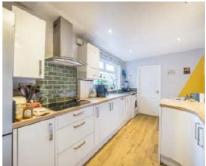

# Goldsmith Road, E10 £375,000

A one bedroom period flat with a large landscaped private garden. The property measures over 710 sq ft and comes with modern fitted kitchen, reception room with bay window, wooden floors and a recently built garden studio. There is a long lease and off street parking.

#### **Features**

Offers Over
One Double Bedroom
Private Entrance
Large Private Garden
Ample Storage
Over 710sqft
Wooden Floors
Off Street Parking
Garden Studio