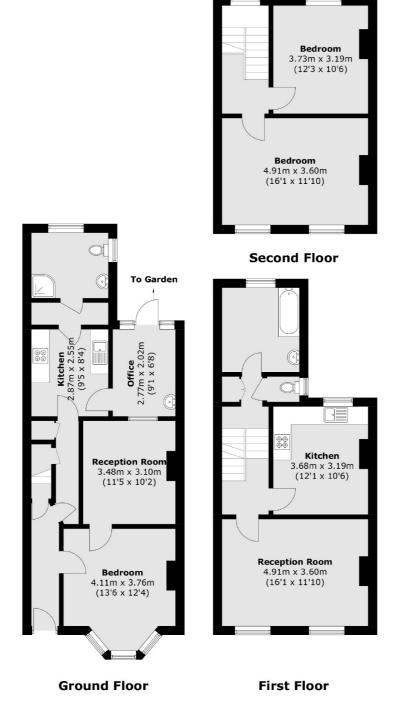

## Median Road, E5

£1,150,000

A three/four bedroom Victorian terrace set across three storeys with renovation and extension potential. The property has a private west facing garden, feature fireplaces, two bathrooms, loft space and period features. It is being sold chain free.