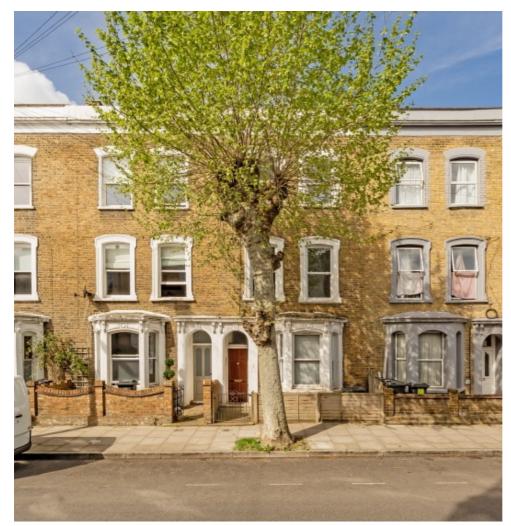

## Median Road, E5

£1,150,000

A three/four bedroom Victorian terrace set across three storeys with renovation and extension potential. The property has a private west facing garden, feature fireplaces, two bathrooms, loft space and period features. It is being sold chain free.

## **Features**

Victorian Terrace Three/Four Bedrooms Two Receptions Renovation Potential Private Garden Chatsworth Road Chain Free