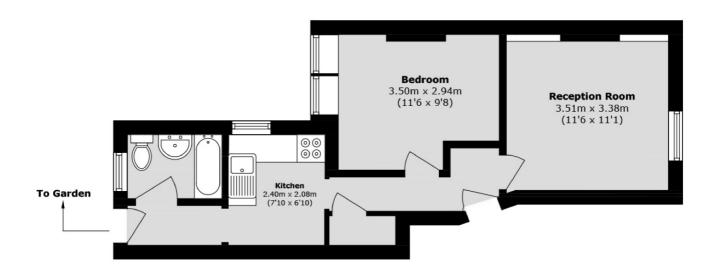

### Horton Road, London, E8

Total area (approx.): 37.3 sq. m (401.4sq. ft)

Hackney Central 331 Mare Street Hackney London Sales 020 7067 2420 Energy Rating: E. We aim to make our particulars both accurate and reliable. However they are not guaranteed; nor do they form part of an offer or contract. If you require clarification on any points then please contact us, especially if you're traveling some distance to view. Please note that appliances and heating systems have not been tested and therefore no warranties can be given as to their good working order.