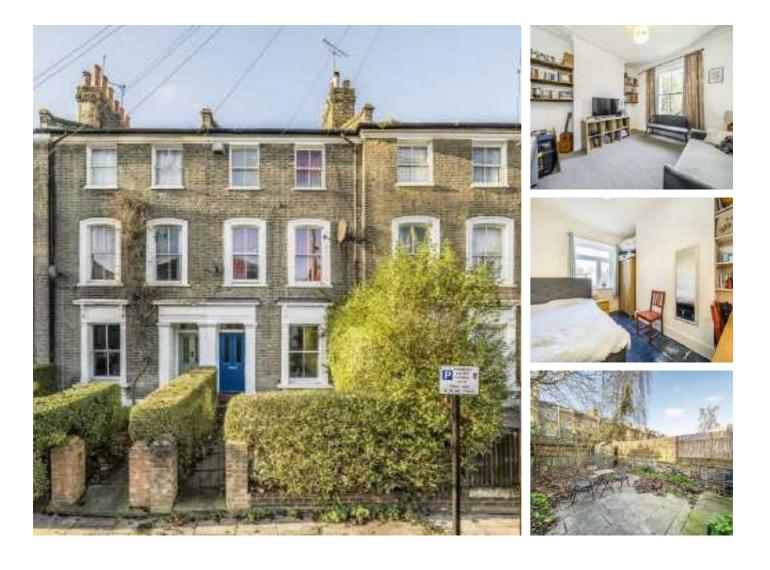

## Horton Road, E8 £580,000

A one bedroom Victorian conversion on a prime road off London Fields with a large private garden. The property retains many of its period features; high ceilings, cornicing, sash windows, and offers a buyer potential to renovate and extend, subject to planning.

Horton Road is located on a quiet residential street around the corner from trendy London Fields and it's Lido and tennis courts. There are endless shops and amenities to choose from including Broadway Market on the weekend, Mare Street and Wilton Way. Hackney Central and Hackney Downs Overground stations are less than half a mile away offering direct access into the City and Highbury & Islington.

### Features

One Bedroom Victorian Conversion Private Garden London Fields Potential To Extend STPP