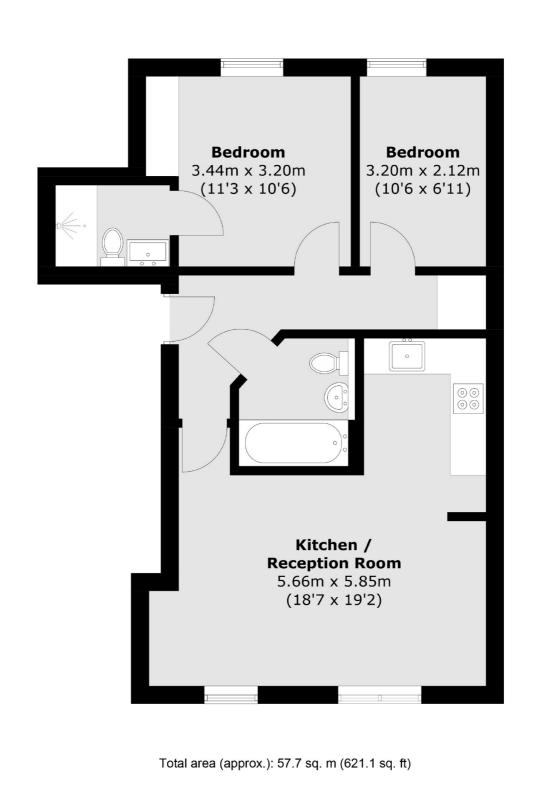

## **Clapton Square, E5** £575,000

A two double bedroom, two bathroom flat located on the historic Clapton Square. Recently renovated by the current owner, the property features terrazzo tiles, wooden floors, sash windows and Burlington bathroom fixtures. The building has secure entry, bike storage and is located on the first floor.