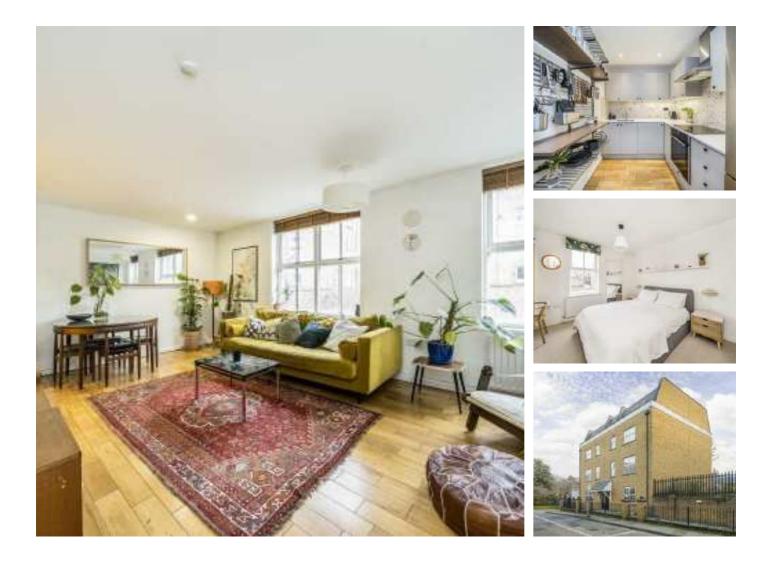

## **Clapton Square, E5** £575,000

A two double bedroom, two bathroom flat located on the historic Clapton Square. Recently renovated by the current owner, the property features terrazzo tiles, wooden floors, sash windows and Burlington bathroom fixtures. The building has secure entry, bike storage and is located on the first floor.

### Features

Offers Over Two Double Bedrooms Two Bathrooms Recently Renovated Purpose Built Close To Amenities Sash Windows Secure Entry System