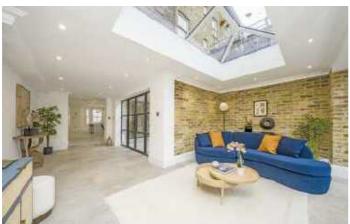

The lower ground floor has an abundance of space ideal for entertainment; bespoke kitchen with white gloss units, three quartz worktops, Belfast sink, wine fridge and built in appliances. The living room and kitchen is uniquely separated by an internal courtyard with Crittal doors. The second living/reception room has a Korniche Glass Roof Lantern and a wall of Crittal doors leading to the large garden, half paved, half grass and the garden studio. There is underfloor heating throughout this level and a separate W/C. On the top two floors are four double bedrooms and two bathrooms. The larger than average primary bedroom comes with en-suite and sitting area. The loft bedroom has Velux windows and Juliet balcony with views over the garden.