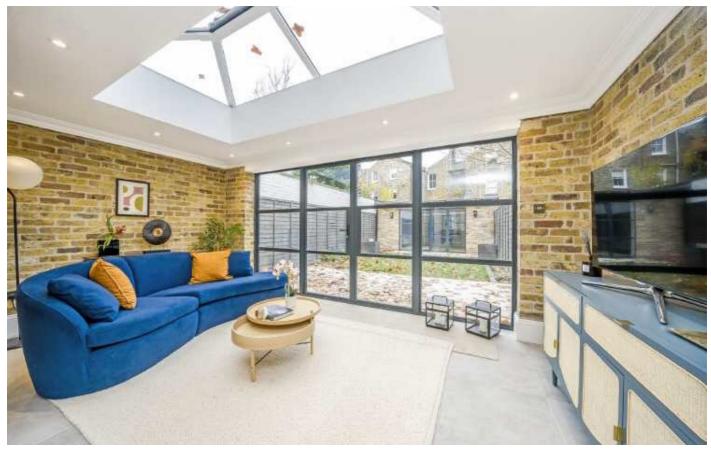

The lower ground floor has an abundance of space ideal for entertainment; bespoke kitchen with white gloss units, three quartz worktops, Belfast sink, wine fridge and built in appliances. The living room and kitchen is uniquely separated by an internal courtyard with Crittal doors. The second living/reception room has a Korniche Glass Roof Lantern and a wall of Crittal doors leading to the large garden, half paved, half grass and the garden studio. There is underfloor heating throughout this level and a separate W/C. On the top two floors are four double bedrooms and two bathrooms. The larger than average primary bedroom comes with en-suite and sitting area. The loft bedroom has Velux windows and Juliet balcony with views over the garden.