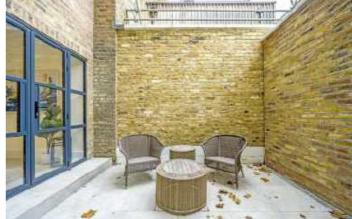

The lower ground floor has an abundance of space ideal for entertainment; bespoke kitchen with white gloss units, three quartz worktops, Belfast sink, wine fridge and built in appliances. The living room and kitchen is uniquely separated by an internal courtyard with Crittal doors. The second living/reception room has a Korniche Glass Roof Lantern and a wall of Crittal doors leading to the large garden, half paved, half grass and the garden studio. There is underfloor heating throughout this level and a separate W/C. On the top two floors are four double bedrooms and two bathrooms. The larger than average primary bedroom comes with en-suite and sitting area. The loft bedroom has Velux windows and Juliet balcony with views over the garden.