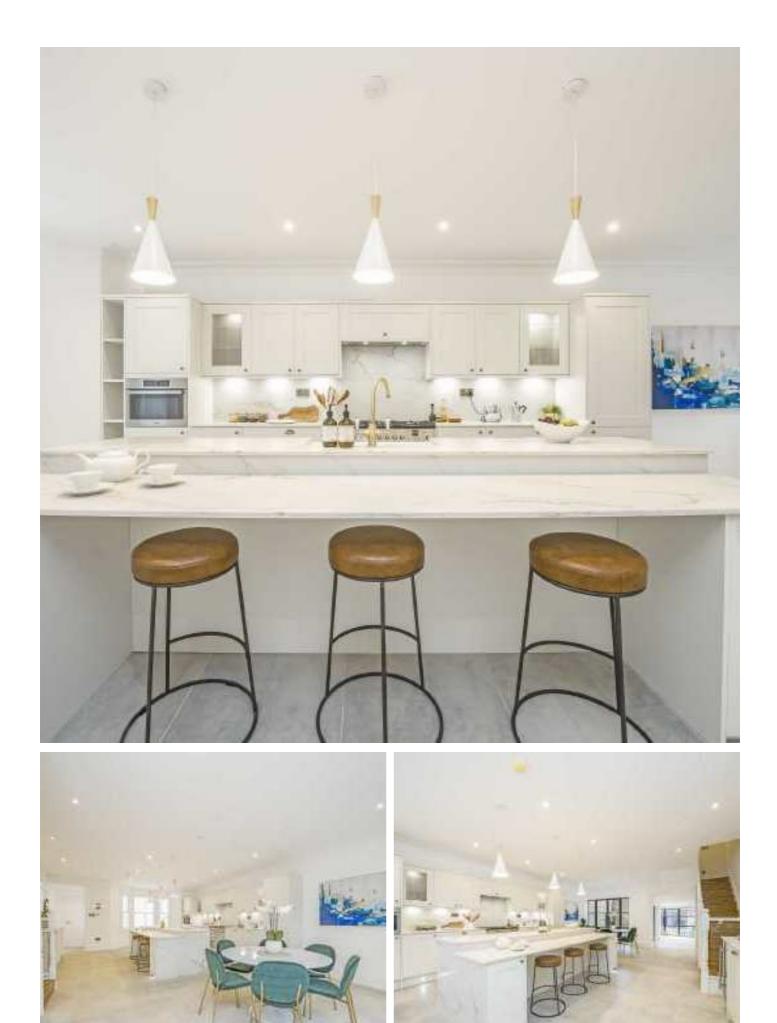

The lower ground floor has an abundance of space ideal for entertainment; bespoke kitchen with white gloss units, three quartz worktops, Belfast sink, wine fridge and built in appliances. The living room and kitchen is uniquely separated by an internal courtyard with Crittal doors. The second living/reception room has a Korniche Glass Roof Lantern and a wall of Crittal doors leading to the large garden, half paved, half grass and the garden studio. There is underfloor heating throughout this level and a separate W/C. On the top two floors are four double bedrooms and two bathrooms. The larger than average primary bedroom comes with en-suite and sitting area. The loft bedroom has Velux windows and Juliet balcony with views over the garden.