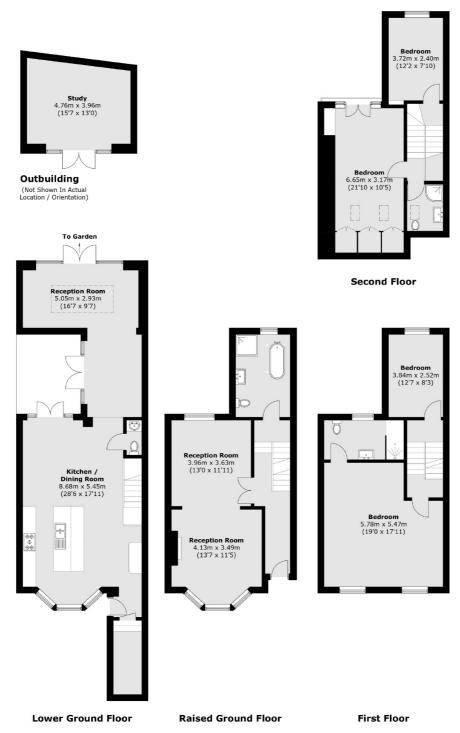

### Farleigh Road, London, N16

Total area (approx.): 223 sq. m (2,400.3 sq. ft) Outbuilding (approx.): 18.2 sq. m (195.9 sq. ft)

Hackney Central

331 Mare Street

020 7067 2420

Hackney

London

Sales