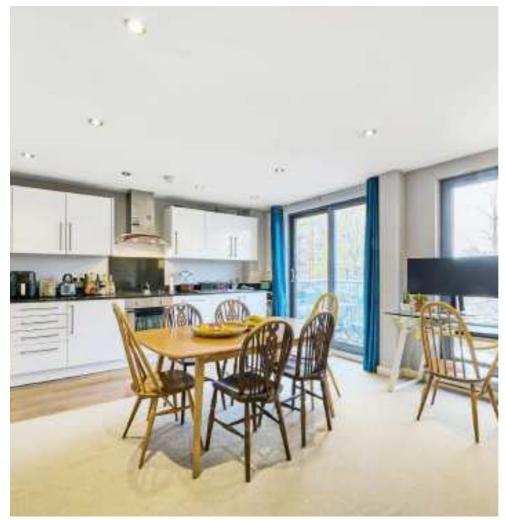

# Spurstowe Terrace, E8 £450,000

A two bedroom, two bathroom apartment in a modern secure development, Portcullis House. The property benefits from an open plan kitchen living area with private balcony, principal bedroom with en-suite, lift access and no onward chain.

## **First Floor Balcony** Reception Room / Kitchen 7.47m x 4.17m (24' 6" x 13' 8") **Bedroom Bedroom** 4.39m x 2.54m 3.30m x 2.01m (14' 5" x 8' 4") (10' 10" x 6' 7")

Total area (approx.) : 63.5 sq. m (683 sq. ft) Total balcony area (approx.) : 2 sq. m (22 sq. ft)