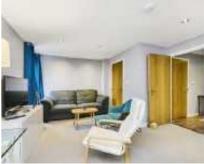

# Spurstowe Terrace, E8 £450,000

A two bedroom, two bathroom apartment in a modern secure development, Portcullis House. The property benefits from an open plan kitchen living area with private balcony, principal bedroom with en-suite, lift access and no onward chain.

## **First Floor Balcony** Reception Room / Kitchen 7.47m x 4.17m (24' 6" x 13' 8") **Bedroom Bedroom** 4.39m x 2.54m 3.30m x 2.01m (14' 5" x 8' 4") (10' 10" x 6' 7")

Total area (approx.) : 63.5 sq. m (683 sq. ft) Total balcony area (approx.) : 2 sq. m (22 sq. ft)