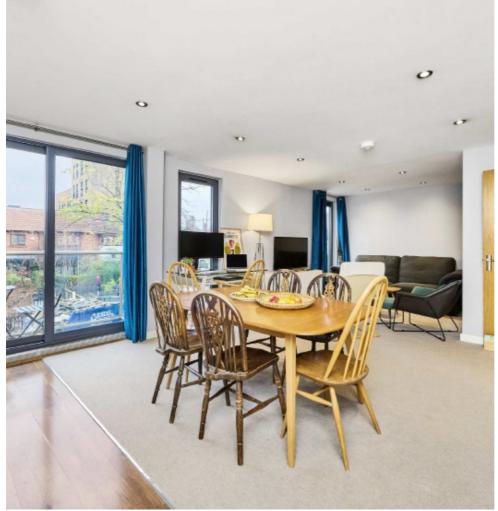

# Spurstowe Terrace, E8 £500,000

A two bedroom, two bathroom apartment in a modern secure development, Portcullis House. The property benefits from an open plan kitchen living area with private balcony, principal bedroom with en-suite, lift access and no onward chain.

#### **Features**

Two Bedrooms
Two Bathrooms
Private Balcony
Over 680 sq ft
Lift Access
Hackney Downs
Chain Free

## **First Floor Balcony** Reception Room / Kitchen 7.47m x 4.17m (24' 6" x 13' 8") **Bedroom Bedroom** 4.39m x 2.54m 3.30m x 2.01m (14' 5" x 8' 4") (10' 10" x 6' 7")

Total area (approx.) : 63.5 sq. m (683 sq. ft) Total balcony area (approx.) : 2 sq. m (22 sq. ft)