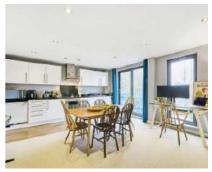

# Spurstowe Terrace, E8 £500,000

A two bedroom, two bathroom apartment in a modern secure development, Portcullis House. The property benefits from an open plan kitchen living area with private balcony, principal bedroom with en-suite, lift access and no onward chain.

## **First Floor Balcony** Reception Room / Kitchen 7.47m x 4.17m (24' 6" x 13' 8") **Bedroom Bedroom** 4.39m x 2.54m 3.30m x 2.01m (14' 5" x 8' 4") (10' 10" x 6' 7")

Total area (approx.) : 63.5 sq. m (683 sq. ft) Total balcony area (approx.) : 2 sq. m (22 sq. ft)