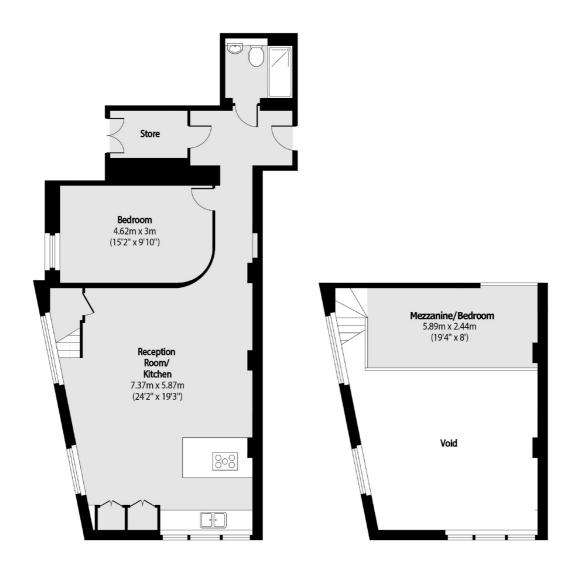

## Dalston Lane, London, E8

Total area (approx): 90.95 sq m (979 sq. ft)

(Including Mezzanine, Excluding Void)

020 7067 2420