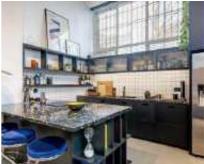

## Dalston Lane, E8 £700,000

A modern two bedroom split level flat set within a Victorian School conversion. The property measures over 970 sq ft and has been renovated throughout to a high standard by its current owner with polished concrete floors, bespoke cabinetry & terrazzo worktops. There are double height ceilings, exposed brick and a mezzanine level. It is being sold chain free.

## **Features**

Victorian School Conversion Two Bedrooms Double Height Ceilings Polished Concrete Over 970 sq ft Mezzanine Chain Free