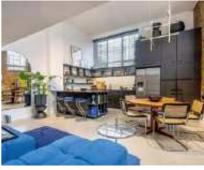

## Dalston Lane, E8 £700,000

A modern two bedroom split level flat set within a Victorian School conversion. The property measures over 970 sq ft and has been renovated throughout to a high standard by its current owner with polished concrete floors, bespoke cabinetry & terrazzo worktops. There are double height ceilings, exposed brick and a mezzanine level. It is being sold chain free.

## **Features**

Victorian School Conversion Two Bedrooms Double Height Ceilings Polished Concrete Over 970 sq ft Mezzanine Chain Free