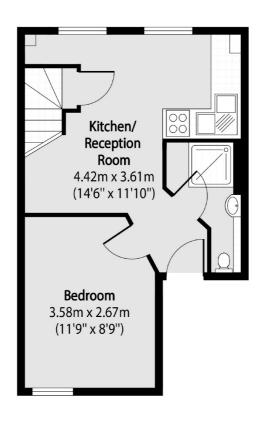

## High Road Leytonstone, E11 £265,000

The property comprises of a mid terrace building arranged with a split level top floor flat. The property has an open-plan kitchen and a reception room with a separate utility room.

**Third Floor** 

Total area (approx): 51.19 sq m (551 sq. ft)