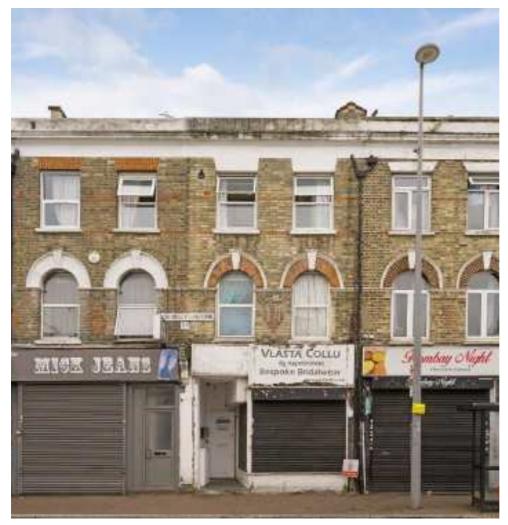

## High Road Leytonstone, E11 £265,000

The property comprises of a mid terrace building arranged with a split level top floor flat. The property has an open-plan kitchen and a reception room with a separate utility room.

The property is located on the east side of High Road Leytonstone, close to its junction with Steele Road. Local shops and amenities are available on High Road Leytonstone. The open spaces of Langthorne Park are available within a short walk to the north. Underground services run from Leyton Station (Central Line) and the A12 is within reach. 0.5 Miles to Maryland station which services the Elizabeth line. Direct bus links to Stratford Westfield Shopping Centre.