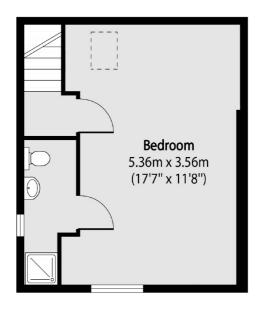

omprises of a mid terrace building arranged with a split level top floor flat. The property has an open-plan kitchen and a reception room with a separate utility room.

The property is located on the east side of High Road Leytonstone, close to its junction with Steele Road. Local shops and amenities are available on High Road Leytonstone. The open spaces of Langthorne Park are available within a short walk to the north. Underground services run from Leyton Station (Central Line) and the A12 is within reach. 0.5 Miles to Maryland station which services the Elizabeth line. Direct bus links to Stratford Westfield Shopping Centre.

## **Features**

Offers Over Investors 2 Bedrooms / 2 Bathrooms Open Plan Kitchen Split Level 0.6 mile To Leyton Station

## High Road Leytonstone, London, E11





**Second Floor** 

Hackney Central

331 Mare Street

020 7067 2420

Hackney

London

Sales

**Third Floor** 

Total area (approx): 51.19 sq m (551 sq. ft)