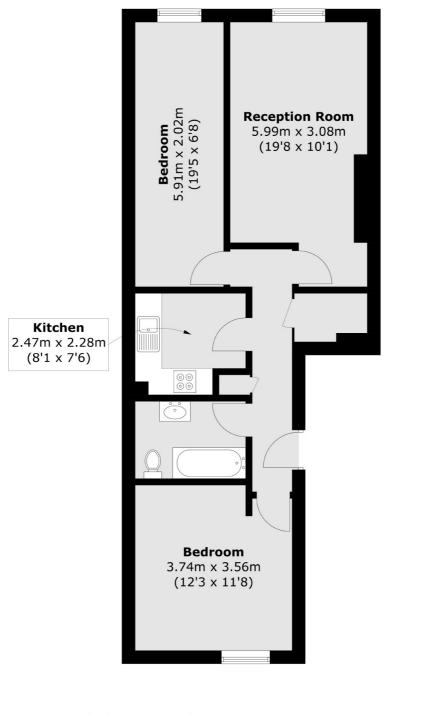

### Sylvester Path, London, E8

Total area (approx.): 63.0 sq. m (678.1 sq. ft)

Hackney Central 331 Mare Street Hackney London Sales 020 7067 2420 Energy Rating: D. We aim to make our particulars both accurate and reliable. However they are not guaranteed; nor do they form part of an offer or contract. If you require clarification on any points then please contact us, especially if you're traveling some distance to view. Please note that appliances and heating systems have not been tested and therefore no warranties can be given as to their good working order.