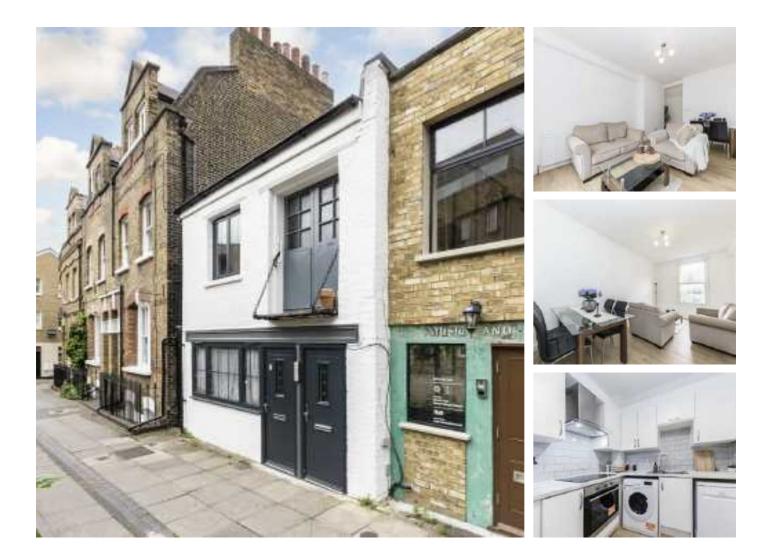

## Sylvester Path, E8 £450,000

A two double bedroom period conversion on the cobblestone street Sylvester Path in the heart of Hackney. The property has been recently refurbished throughout and benefits from high ceilings, separate kitchen, sash windows and being sold chain free with a new lease length.

Sylvester Path is a pedestrian only street 150 yards from Hackney Central and Hackney Downs Overground Stations offering excellent transport links across the City. There is a variety of high street shops, cafes and restaurants on your doorstep and the famous Hackney Empire and Town Hall are only 100 yards. London Fields Park & Lido and weekend market are also half a mile away.

#### Features

Two Double Bedrooms Newly Refurbished London Fields Period Conversion Separate Kitchen Chain Free