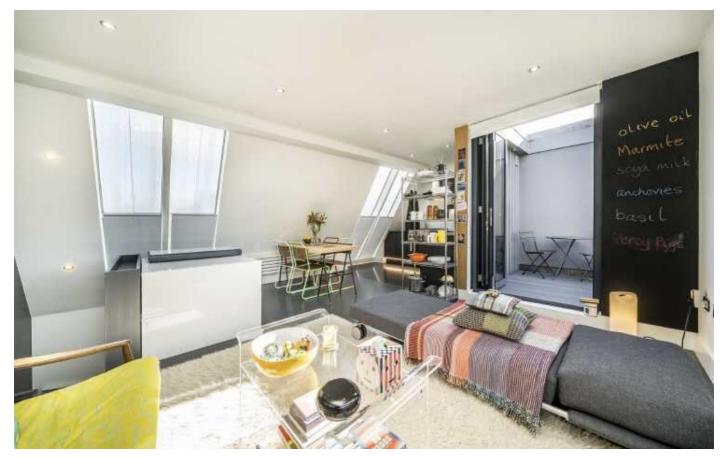

The main living area is situated on the top floor and has a bright, open layout with modern kitchen, floor to ceiling glass windows and a west facing balcony with far reaching views. This freehold home also has live/work usage, an allocated parking space and no onward chain.