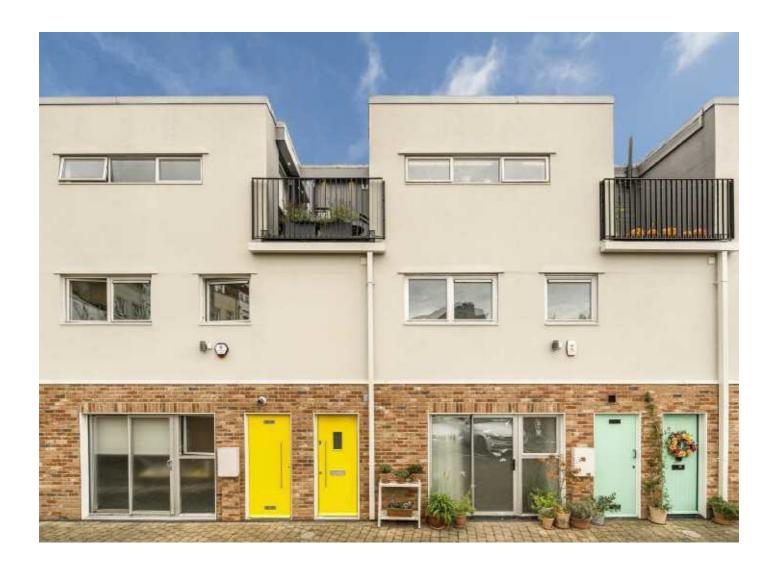

# Stanford Mews, E8 £825,000

A contemporary three bedroom end of terrace in a gated mews with balcony and off street parking. Set over three storeys the property has been thoughtfully renovated throughout by its current owner and benefits from an East and West facing aspect flooding the property with natural light. It is being sold chain free.

#### **Features**

Offers In Excess Of Three Bedrooms Two Bathrooms Gated Mews Freehold Allocated Parking Chain Free