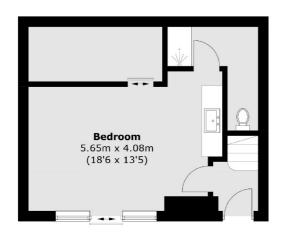

## Stanford Mews, E8

The ground floor comprises of a large bedroom with en-suite, utility area and walk in storage cupboard which could double as a walk in wardrobe. The first floor has two bedrooms and family bathroom with white gloss tiles and walk in shower.

#### **Ground Floor**

Hackney Central

331 Mare Street

020 7067 2420

Hackney

London

Sales

First Floor