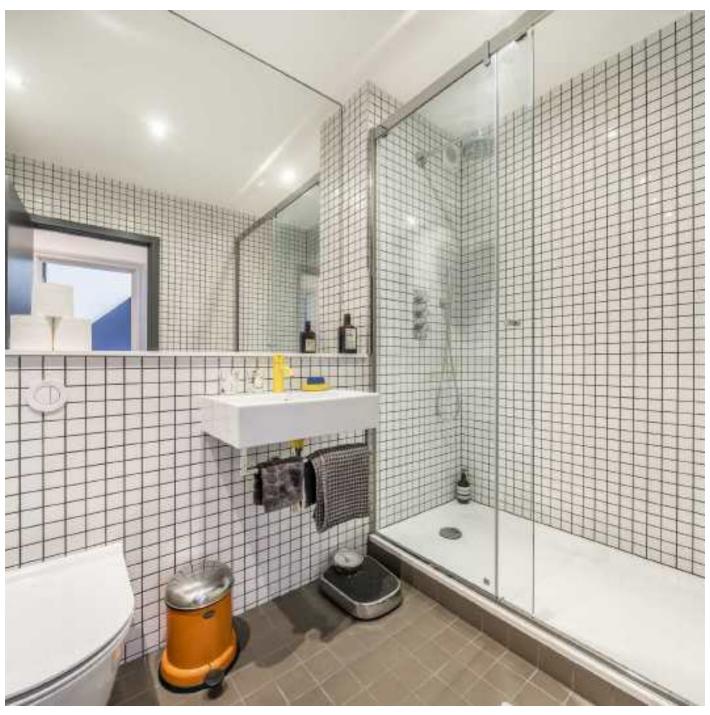

## Stanford Mews, E8

The ground floor comprises of a large bedroom with en-suite, utility area and walk in storage cupboard which could double as a walk in wardrobe. The first floor has two bedrooms and family bathroom with white gloss tiles and walk in shower.