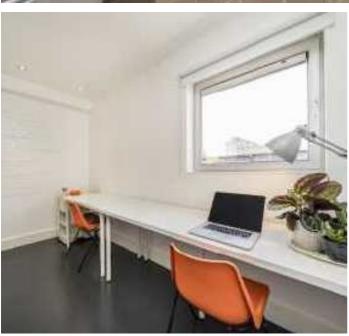

The main living area is situated on the top floor and has a bright, open layout with modern kitchen, floor to ceiling glass windows and a west facing balcony with far reaching views. This freehold home also has live/work usage, an allocated parking space and no onward chain.