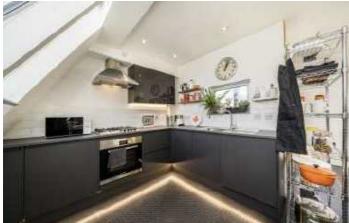

The main living area is situated on the top floor and has a bright, open layout with modern kitchen, floor to ceiling glass windows and a west facing balcony with far reaching views. This freehold home also has live/work usage, an allocated parking space and no onward chain.