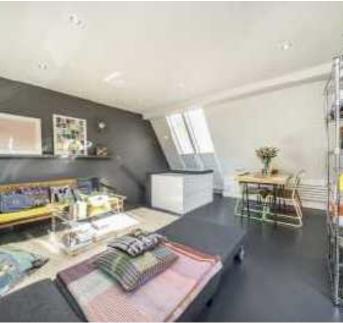

The main living area is situated on the top floor and has a bright, open layout with modern kitchen, floor to ceiling glass windows and a west facing balcony with far reaching views. This freehold home also has live/work usage, an allocated parking space and no onward chain.