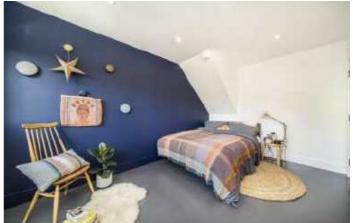

## Stanford Mews, E8

The ground floor comprises of a large bedroom with en-suite, utility area and walk in storage cupboard which could double as a walk in wardrobe. The first floor has two bedrooms and family bathroom with white gloss tiles and walk in shower.