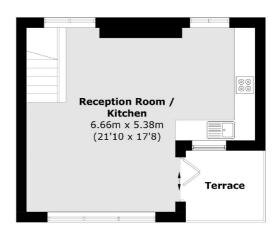

Total area (approx.): 103.3 sq. m (1,111.8 sq. ft) Terrace: 4.6 sq. m (49.5 sq. ft)