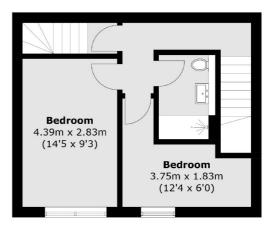

## Stanford Mews, E8

The ground floor comprises of a large bedroom with en-suite, utility area and walk in storage cupboard which could double as a walk in wardrobe. The first floor has two bedrooms and family bathroom with white gloss tiles and walk in shower.

### Stanford Mews, London, E8

**Second Floor** 