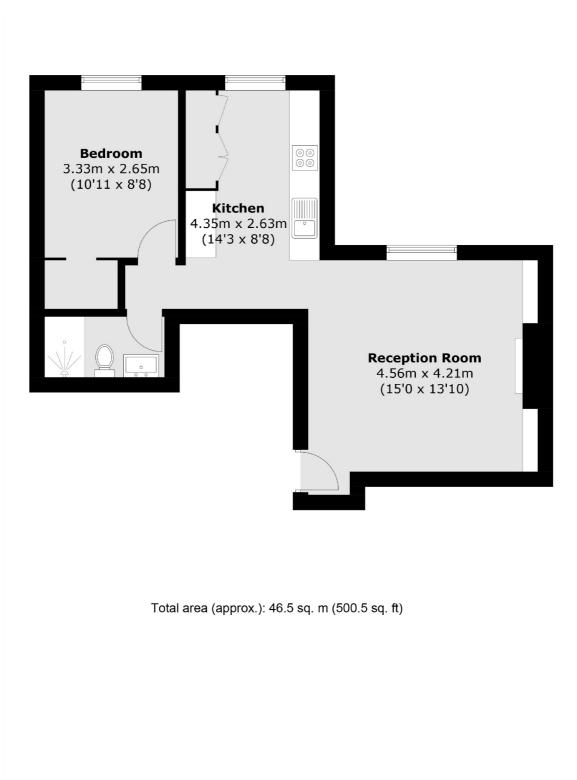

## **Downs Road, E5** £495,000

A one double bedroom Victorian conversion located next to Hackney Downs Park. The apartment has been thoughtfully and extensively renovated throughout by its current owners with marble countertops & fireplace, walk-in-wardrobe, wooden floors and bespoke carpentry. It is being sold with a Share of the Freehold and with no onward chain.

### Features

One Double Bedroom Victorian Hackney Downs Park Extensively Renovated Share of Freehold Chain Free