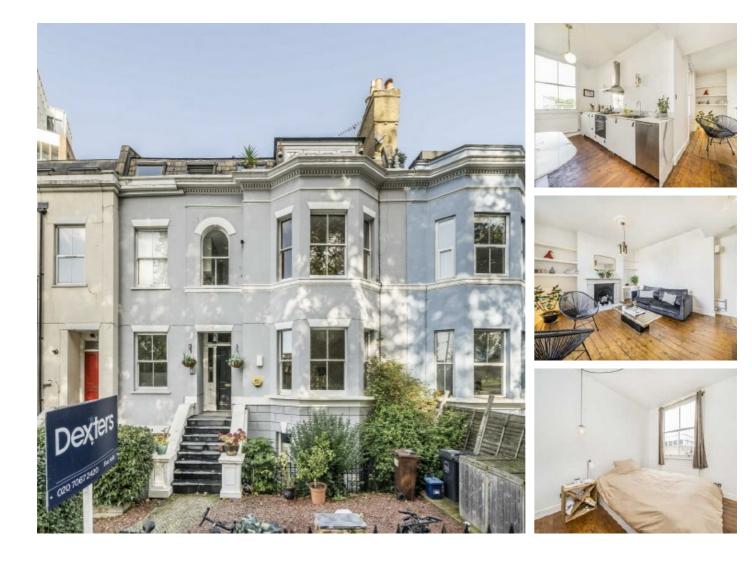

## **Downs Road, E5** £495,000

A one double bedroom Victorian conversion located next to Hackney Downs Park. The apartment has been thoughtfully and extensively renovated throughout by its current owners with marble countertops & fireplace, walk-in-wardrobe, wooden floors and bespoke carpentry. It is being sold with a Share of the Freehold and with no onward chain.

1 Downs Road is located on the corner of Hackney Downs Park with its tennis & basketball courts. The property is under half a mile from Rectory Road and equidistant from Clapton and Hackney Downs Overground Stations offering easy transport links to the rest of the City. It is within easy reach of the many shops, cafés and restaurants on Kingsland Road and Hackney Downs Studios, including the sought after Brunswick East Bakehouse, only 200 yards away.

### Features

One Double Bedroom Victorian Hackney Downs Park Extensively Renovated Share of Freehold Chain Free