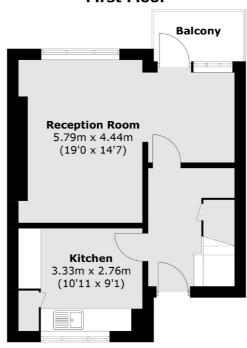

#### **First Floor**

## **Ground Floor**

Total area (approx.): 81.0 sq. m (871.9 sq. ft) Balcony: 3.3 sq. m (35.5 sq. ft)

Hackney Central