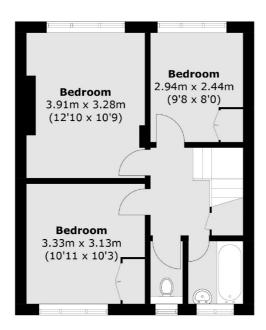

## **Ground Floor**

Total area (approx.): 81.0 sq. m (871.9 sq. ft) Balcony: 3.3 sq. m (35.5 sq. ft)

Hackney Central