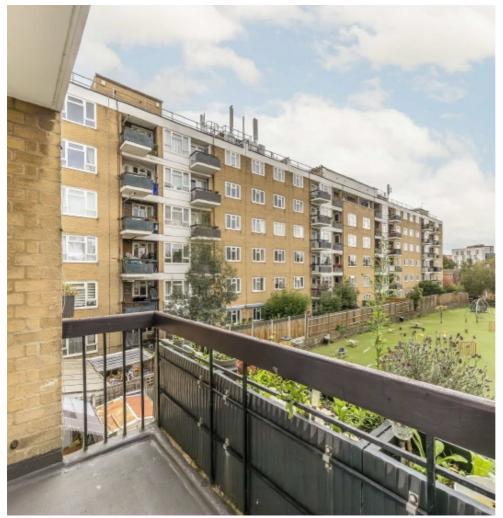

# Amhurst Road, E8 £500,000

A three bedroom purpose built split level flat located in the heart of Hackney Central. The property measures over 870 sq ft and benefits from a separate kitchen, private balcony, separate W/C and its location close to shops, amenities and transport links.

### **Features**

Three Bedrooms
Split Level
Private Balcony
London Fields
Close to Amenities
Separate Kitchen
Hackney Central

## **Ground Floor**

Total area (approx.): 81.0 sq. m (871.9 sq. ft) Balcony: 3.3 sq. m (35.5 sq. ft)

020 7067 2420