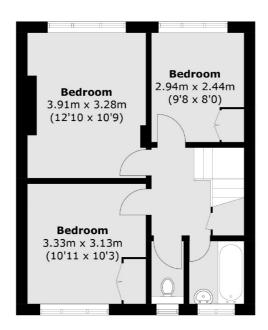

#### **First Floor**

# Amhurst Road, E8 £500,000

A three bedroom purpose built split level flat located in the heart of Hackney Central. The property measures over 870 sq ft and benefits from a separate kitchen, private balcony, separate W/C and its location close to shops, amenities and transport links.