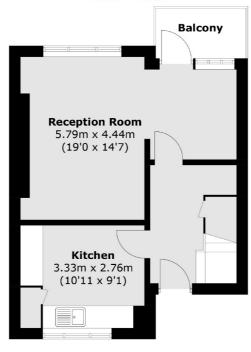

## **Ground Floor**

Total area (approx.): 81.0 sq. m (871.9 sq. ft) Balcony: 3.3 sq. m (35.5 sq. ft)

020 7067 2420

# Amhurst Road, E8 £500,000

A three bedroom purpose built split level flat located in the heart of Hackney Central. The property measures over 870 sq ft and benefits from a separate kitchen, private balcony, separate W/C and its location close to shops, amenities and transport links.