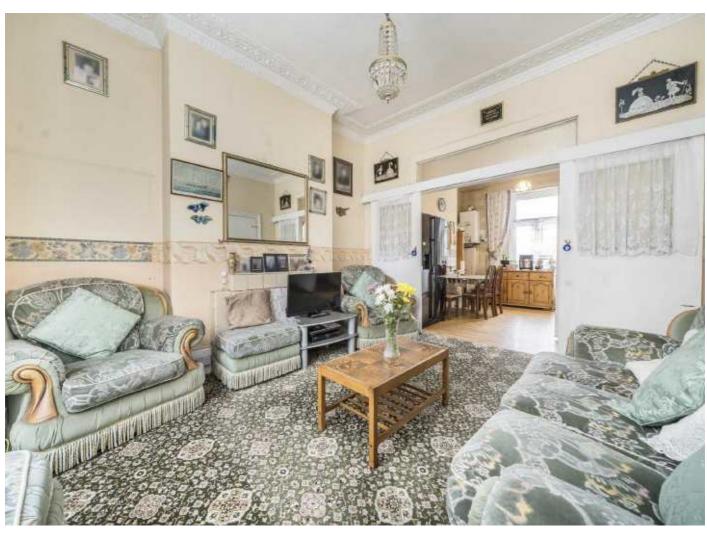

## Cecilia Road, E8

On the raised ground floor you will find the reception room and kitchen with high ceilings, feature fireplaces and its original ornate cornicing

Across the top two floors are three double bedrooms and utility room. The lower ground floor consists of another two double bedrooms, storage, shower and W/C. There is a separate entrance offering the opportunity to create a self-contained studio and the access to the large West Facing garden is on this level.

The home offers great renovation potential in a very sought after E8 location.