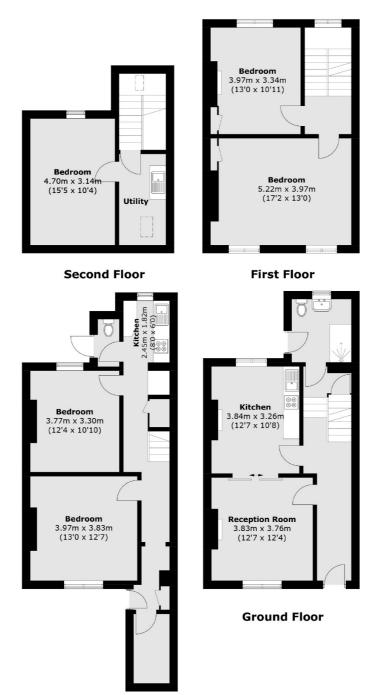

## Cecilia Road, E8

On the raised ground floor you will find the reception room and kitchen with high ceilings, feature fireplaces and its original ornate cornicing

Across the top two floors are three double bedrooms and utility room. The lower ground floor consists of another two double bedrooms, storage, shower and W/C. There is a separate entrance offering the opportunity to create a self-contained studio and the access to the large West Facing garden is on this level.

### Cecilia Road, London, E8

Total area (approx.): 167.6 sq. m (1,804.0 sq. ft)

020 7067 2420