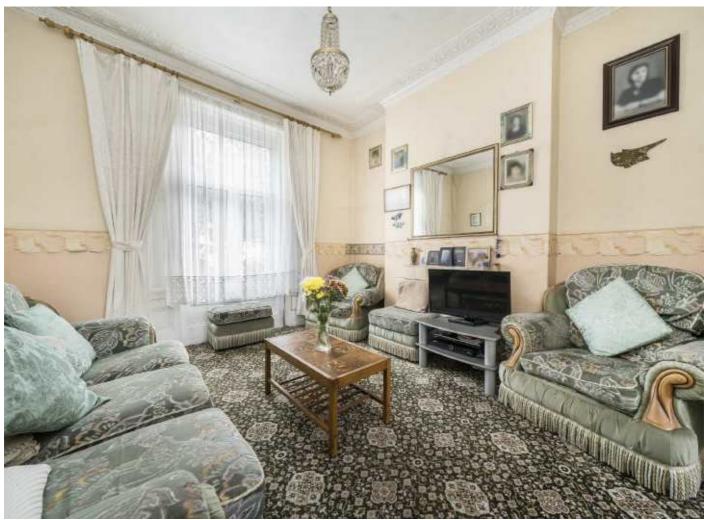

## Cecilia Road, E8

On the raised ground floor you will find the reception room and kitchen with high ceilings, feature fireplaces and its original ornate cornicing

Across the top two floors are three double bedrooms and utility room. The lower ground floor consists of another two double bedrooms, storage, shower and W/C. There is a separate entrance offering the opportunity to create a self-contained studio and the access to the large West Facing garden is on this level.

The home offers great renovation potential in a very sought after E8 location.