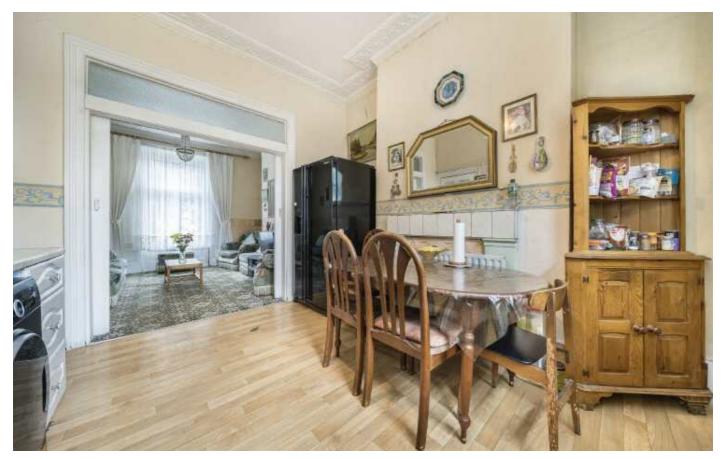

## Cecilia Road, E8

On the raised ground floor you will find the reception room and kitchen with high ceilings, feature fireplaces and its original ornate cornicing

Across the top two floors are three double bedrooms and utility room. The lower ground floor consists of another two double bedrooms, storage, shower and W/C. There is a separate entrance offering the opportunity to create a self-contained studio and the access to the large West Facing garden is on this level.