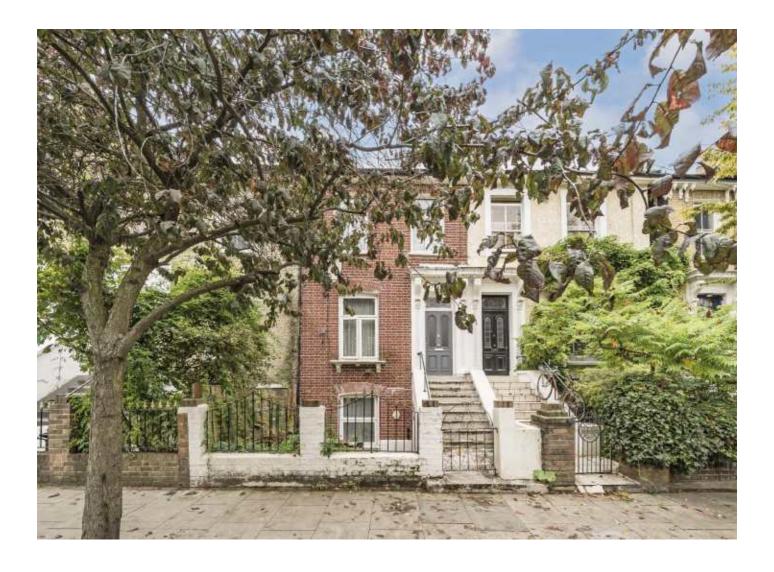

# **Cecilia Road, E8** £1,275,000

A five bedroom Victorian terrace measuring over 1800 sq ft with a private garden. This is the first time the house has been available in over 60 years and offers a buyer to renovate and extend, subject to planning. The home is being offered chain free.

Cecilia Road is located moments away from Ridley Road, Mare Street and Kingsland High Street with an abundance of cafés and local amenities. Dalston Kingsland, Dalston Junction and Hackney Downs Overground stations are all half a mile away providing easy access to the rest of the City. London Fields & Hackney Downs Park are both under one mile away.