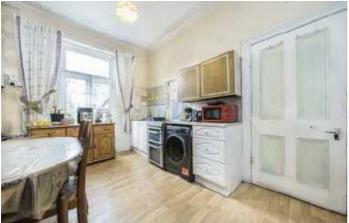

## Cecilia Road, E8

On the raised ground floor you will find the reception room and kitchen with high ceilings, feature fireplaces and its original ornate cornicing

Across the top two floors are three double bedrooms and utility room. The lower ground floor consists of another two double bedrooms, storage, shower and W/C. There is a separate entrance offering the opportunity to create a self-contained studio and the access to the large West Facing garden is on this level.