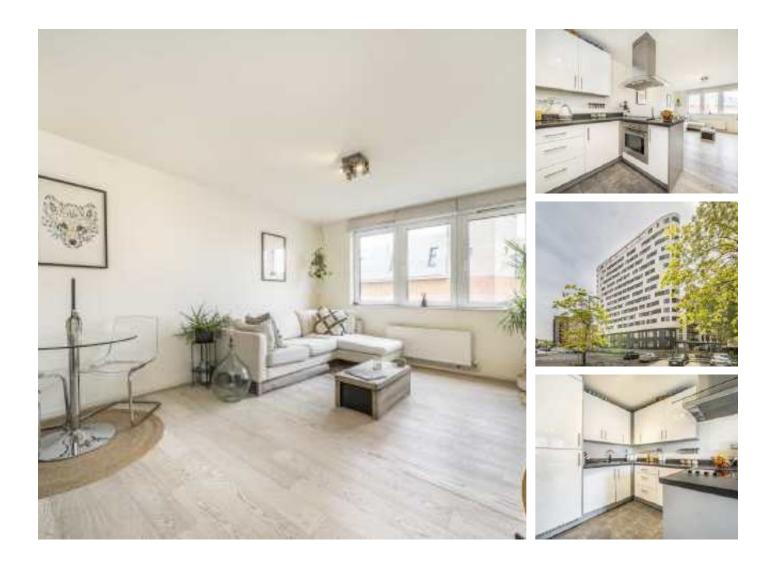

## **Tyssen Street, E8** £400,000

A modern one bedroom apartment in a secure development in the heart of Dalston. The property benefits from an open plan kitchen with built in appliances, wooden floors, spacious bedroom and bathroom. The development has lift access and a communal roof terrace.

Kinetica Apartments is 100 yards from Dalston Lane and it's boutique restaurants and cafes and under a quarter of a mile from Kingsland High Street. There are numerous transport links within walking distnace including Dalston Kingsland, Dalston Junction, Hackney Central & Hackney Downs.

#### Features

Offers Over One Double Bedroom Lift Access Modern Development Open Plan Communal Roof Terrace Chain Free