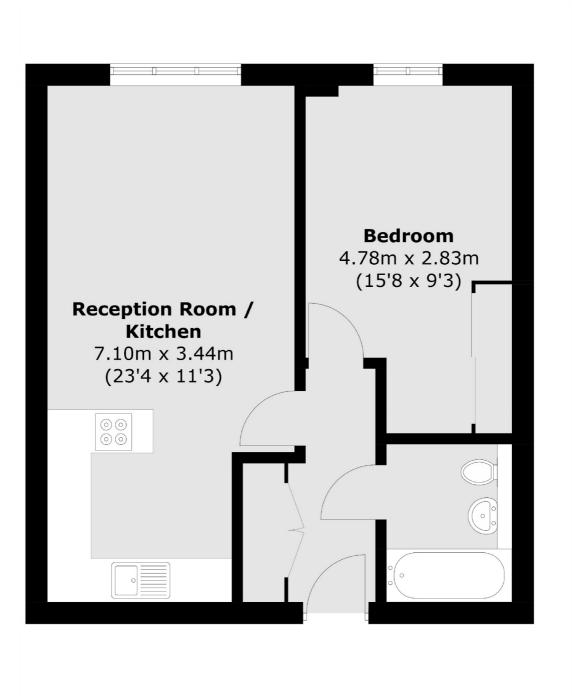

### Tyssen Street, London, E8

Total area (approx.): 45.4 sq. m (488.7 sq. ft)

Hackney Central 331 Mare Street Hackney London Sales 020 7067 2420 Energy Rating: B. We aim to make our particulars both accurate and reliable. However they are not guaranteed; nor do they form part of an offer or contract. If you require clarification on any points then please contact us, especially if you're traveling some distance to view. Please note that appliances and heating systems have not been tested and therefore no warranties can be given as to their good working order.