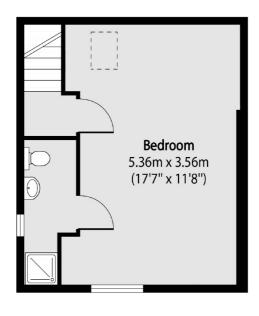

## High Road Leytonstone, E11 £300,000

The property comprises of a mid terrace building arranged with a split level top floor flat. The property has an open-plan kitchen and a reception room with a separate utility room.

## **Features**

2 Bedrooms 2 Bathrooms Open Plan Kitchen Split Level 0.6 mile To Leyton Station Close To Local Amenities

**Third Floor** 

Total area (approx): 51.19 sq m (551 sq. ft)