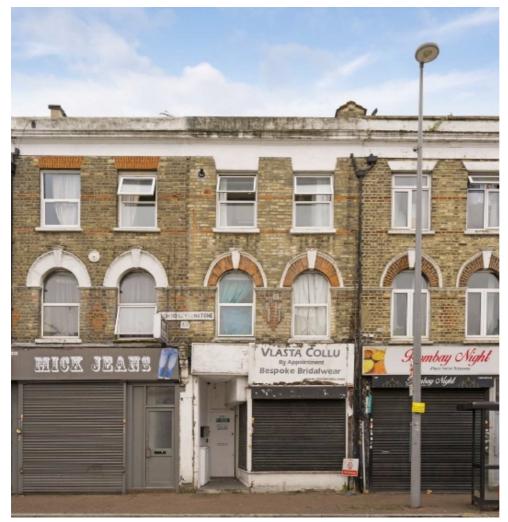

## High Road Leytonstone, E11 £300,000

The property comprises of a mid terrace building arranged with a split level top floor flat. The property has an open-plan kitchen and a reception room with a separate utility room.

The property is located on the east side of High Road Leytonstone, close to its junction with Steele Road. Local shops and amenities are available on High Road Leytonstone. The open spaces of Langthorne Park are available within a short walk to the north. Underground services run from Leyton Station (Central Line) and the A12 is within reach. 0.5 Miles to Maryland station which services the Elizabeth line. Direct bus links to Stratford Westfield Shopping Centre.