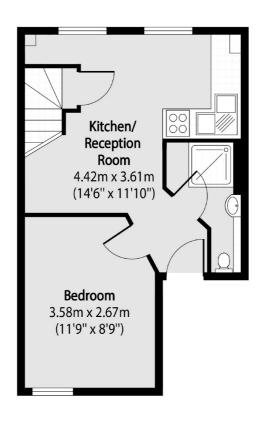

## High Road Leytonstone, E11 £300,000

The property comprises of a mid terrace building arranged with a split level top floor flat. The property has an open-plan kitchen and a reception room with a separate utility room.

## **Features**

2 Bedrooms 2 Bathrooms Open Plan Kitchen Split Level 0.6 mile To Leyton Station Close To Local Amenities

**Third Floor** 

Total area (approx): 51.19 sq m (551 sq. ft)