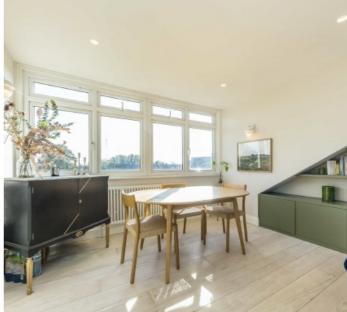

Upstairs in the loft is a larger than average open plan living and dining room with bespoke cabinetry and wooden flooring. The space is flooded with natural light with windows and skylights on both sides of the room and an East to West aspect.