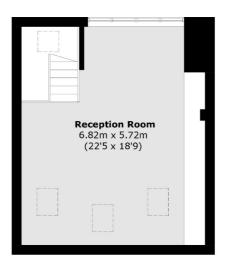

### **Second Floor**

Total area (approx.): 86.2 sq. m (927.8 sq. ft) Balcony: 13.0 sq. m (139.9 sq. ft)