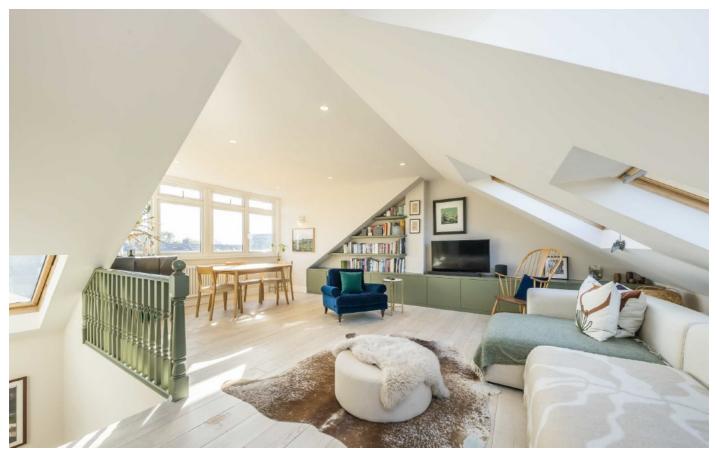

Upstairs in the loft is a larger than average open plan living and dining room with bespoke cabinetry and wooden flooring. The space is flooded with natural light with windows and skylights on both sides of the room and an East to West aspect.