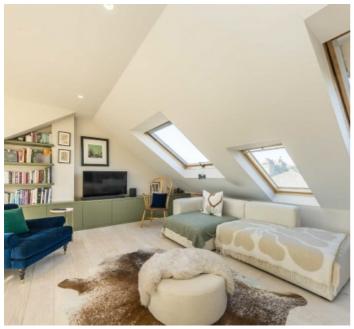

Upstairs in the loft is a larger than average open plan living and dining room with bespoke cabinetry and wooden flooring. The space is flooded with natural light with windows and skylights on both sides of the room and an East to West aspect.