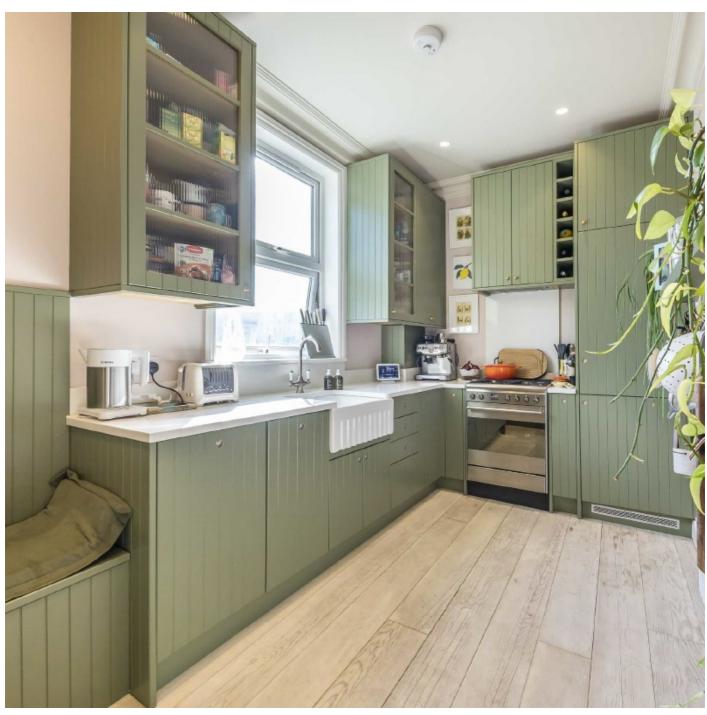

## Powell Road, E5

On the second floor of this Victorian conversion you will find the separate bespoke kitchen with banquette seating and fluted Belfast sink. The principal bedroom has bespoke fitted wardrobes and the second double bedroom is currently being used as an office.