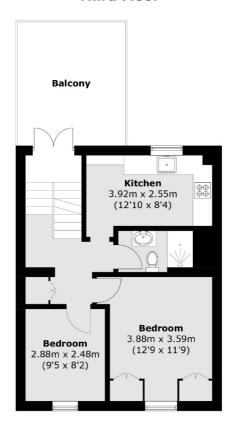

## Powell Road, E5

On the second floor of this Victorian conversion you will find the separate bespoke kitchen with banquette seating and fluted Belfast sink. The principal bedroom has bespoke fitted wardrobes and the second double bedroom is currently being used as an office.

The luxurious bathroom has been recently renovated with terrazzo & white gloss tiles, gold hardware, marble vanity and bespoke lighting. The private terrace has great views over the neighbouring roof tops and beyond providing a perfect place for relaxation.

### **Second Floor**

Total area (approx.): 86.2 sq. m (927.8 sq. ft) Balcony: 13.0 sq. m (139.9 sq. ft)