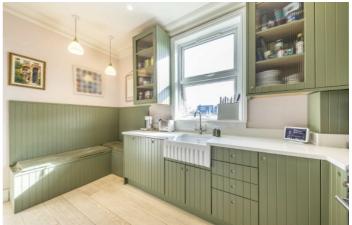

## Powell Road, E5

On the second floor of this Victorian conversion you will find the separate bespoke kitchen with banquette seating and fluted Belfast sink. The principal bedroom has bespoke fitted wardrobes and the second double bedroom is currently being used as an office.