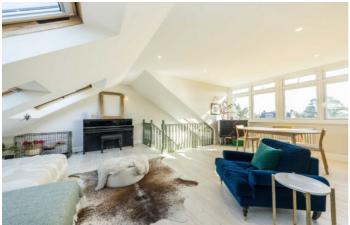

Upstairs in the loft is a larger than average open plan living and dining room with bespoke cabinetry and wooden flooring. The space is flooded with natural light with windows and skylights on both sides of the room and an East to West aspect.