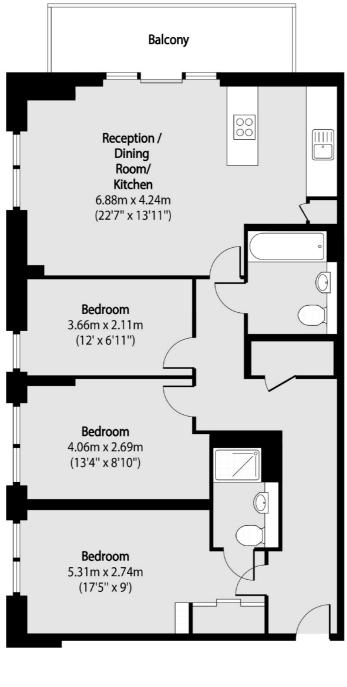

### Homerton Road, London, E9

Total area (approx):84.72 sq m (912 sq. ft)Balcony total area (approx):7.71 sq m (83 sq. ft)

Hackney Central 331 Mare Street Hackney London Sales 020 7067 2420 Energy Rating: C. We aim to make our particulars both accurate and reliable. However they are not guaranteed; nor do they form part of an offer or contract. If you require clarification on any points then please contact us, especially if you're traveling some distance to view. Please note that appliances and heating systems have not been tested and therefore no warranties can be given as to their good working order.