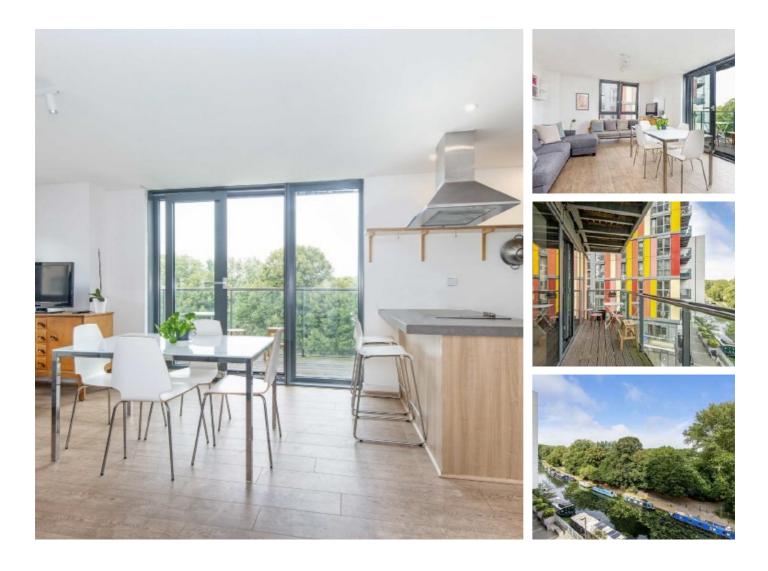

## Homerton Road, E9 £550,000

A three double bedroom, two bathroom apartment measuring over 900 sq ft in a modern development with unobstructed views of the River Lea and Hackney Marshes. The property benefits from an open plan kitchen, floor to ceiling windows, en-suite, gym, 24 hour concierge, balcony and allocated parking space. It is being sold chain free.

The property is situated next to the River Lea, Springfield Park and the Hackney Marshes providing many opportunities for outdoor recreation. Homerton and Hackney Wick Overground Stations are just over half a mile and Stratford is just over half a mile offering excellent transport links to the rest of London and beyond.

#### Features

Offers Over Three Double Bedrooms Two Bathrooms Allocated Parking Private Balcony Concierge & Gym Over 900 sq ft Canal and Park Views