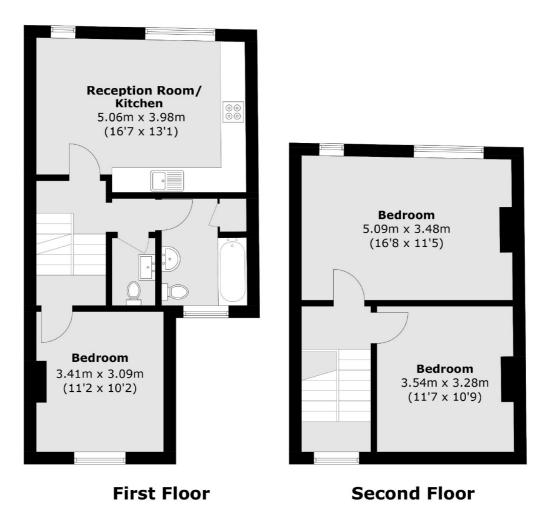

## **Chatsworth Road, E5** £650,000

A three double bedroom flat measuring just under 900 sq ft across the top two floors of a Victorian conversion. There is an open plan kitchen living area, family bathroom & separate W/C with underfloor heating and three double bedrooms. The property is being sold with a new 125 lease and no onward chain.

### Chatsworth Road, London, E5

**Ground Floor** 

Total area (approx.): 83.1 sq. m (894.4 sq. ft)

Hackney Central 331 Mare Street Hackney London Sales 020 7067 2420 Energy Rating: C. We aim to make our particulars both accurate and reliable. However they are not guaranteed; nor do they form part of an offer or contract. If you require clarification on any points then please contact us, especially if you're traveling some distance to view. Please note that appliances and heating systems have not been tested and therefore no warranties can be given as to their good working order.