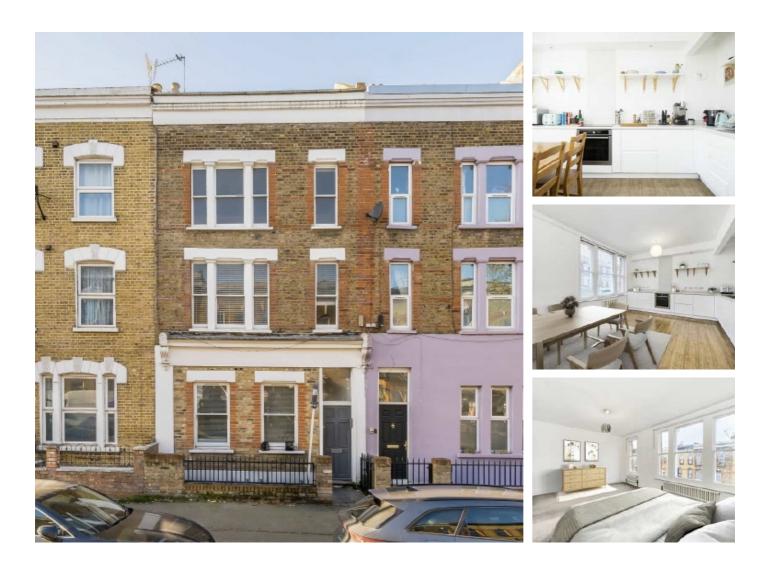

## **Chatsworth Road, E5** £650,000

A three double bedroom flat measuring just under 900 sq ft across the top two floors of a Victorian conversion. There is an open plan kitchen living area, family bathroom & separate W/C with underfloor heating and three double bedrooms. The property is being sold with a new 125 lease and no onward chain.

Located on Clapton's most well known road there is an abundance of independent shops, cafes and restaurants on your doorstep. The green spaces of Millfields Park and Hackney Marshes are down the street offering many opportunities for outdoor recreation. Homerton Overground is half a mile away and Clapton, Hackney Downs & Hackney Central Overground stations are all under one mile away providing easy access to the rest of London.

#### Features

Offers Over Three Double Bedrooms Period Conversion Three Storeys Chain Free New Long Lease Over 900sq ft