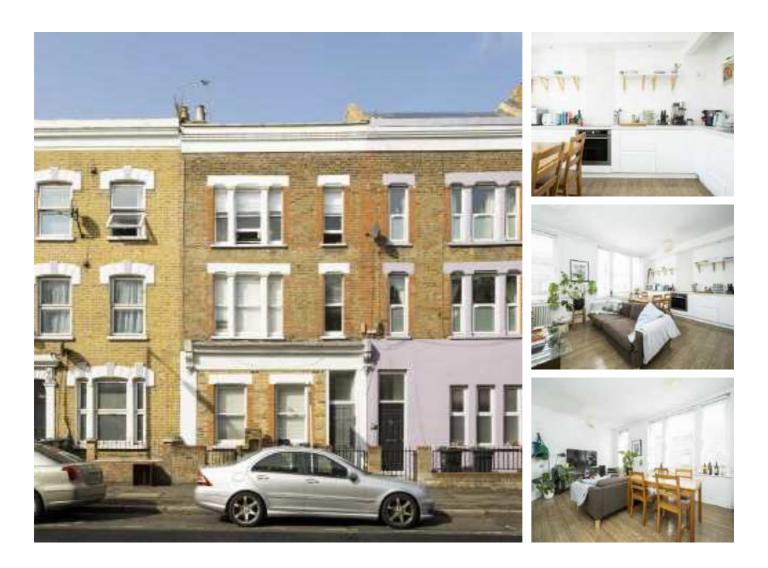

## **Chatsworth Road, E5** £675,000

A three double bedroom flat measuring just under 900 sq ft across the top two floors of a Victorian conversion. There is an open plan kitchen living area, family bathroom & separate W/C with underfloor heating and three double bedrooms. The property is being sold with a new 125 lease and no onward chain.

Located on Clapton's most well known road there is an abundance of independent shops, cafes and restaurants on your doorstep. The green spaces of Millfields Park and Hackney Marshes are down the street offering many opportunities for outdoor recreation. Homerton Overground is half a mile away and Clapton, Hackney Downs & Hackney Central Overground stations are all under one mile away providing easy access to the rest of London.

#### Features

Offers Over Three Double Bedrooms Period Conversion Three Storeys Chain Free New Long Lease Over 900sq ft