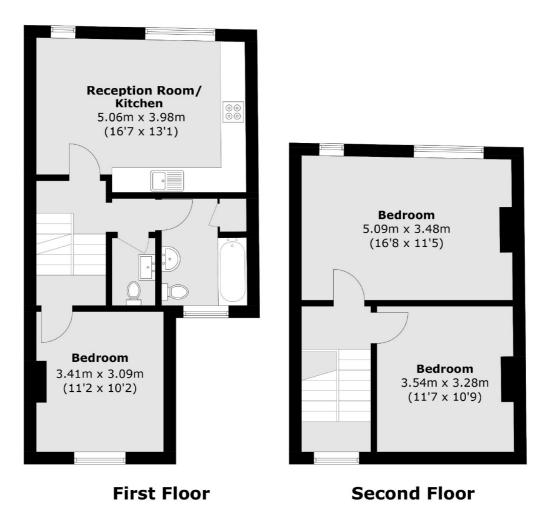

### Chatsworth Road, London, E5

**Ground Floor** 

Total area (approx.): 83.1 sq. m (894.4 sq. ft)

Hackney Central 331 Mare Street Hackney London Sales 020 7067 2420 Energy Rating: C. We aim to make our particulars both accurate and reliable. However they are not guaranteed; nor do they form part of an offer or contract. If you require clarification on any points then please contact us, especially if you're traveling some distance to view. Please note that appliances and heating systems have not been tested and therefore no warranties can be given as to their good working order.