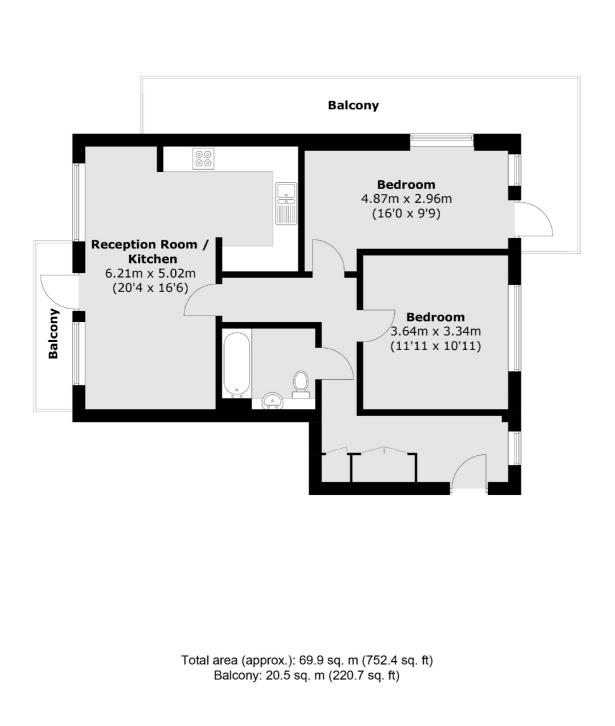

## Sadler Place, E9 £600 Per week

A large two bedroom apartment in Hamella House. This property offers two private balconies with one balcony wrapping around the property with City views. The apartment comes with its own parking space.

#### Features

Two Double Bedrooms Two balconies Open plan living space Lift Serviced Private Parking Space