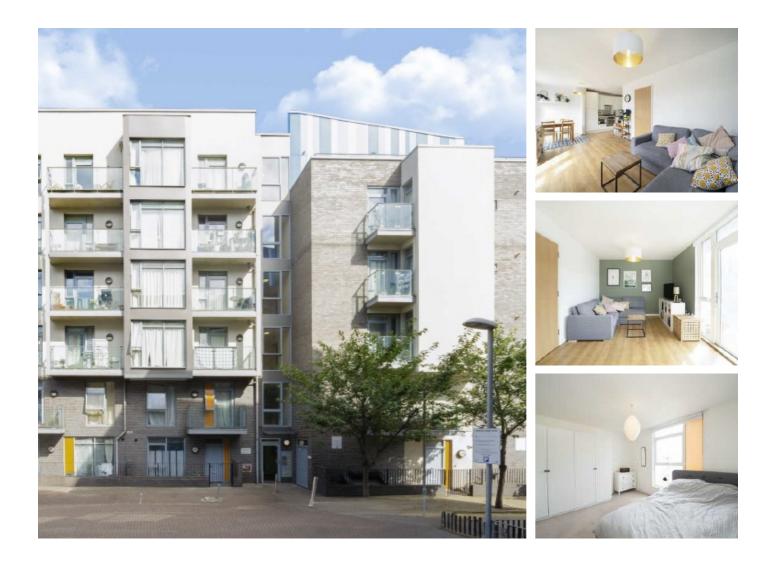

## Sadler Place, E9 £600 Per week

A large two bedroom apartment in Hamella House. This property offers two private balconies with one balcony wrapping around the property with City views. The apartment comes with its own parking space.

Homerton High Street is full of local amenities and the flat is also a two minute walk from Chatsworth Road, which boasts lovely restaurants, shops and a Sunday market. Victoria Park, Broadway Market and Columbia Road are a short cycle away, and Homerton overground is 0.2 miles away.

#### Features

Two Double Bedrooms Two balconies Open plan living space Lift Serviced Private Parking Space